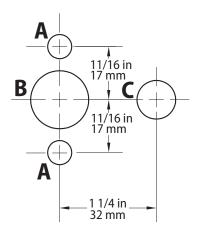

Wall Mount System Escutcheon Footprint (Looking at wall from outside)

Ensure that this template is square to the wall.

| Hole | Material | Diameter       | Depth                     |  |
|------|----------|----------------|---------------------------|--|
| Α    | Wood     | 1/8 in (3 mm)  | 1 in (25 mm)              |  |
|      | Masonry  | 5/16 in (8 mm) | 1 in (25 mm)              |  |
|      | Dry Wall | 3/8 in (10 mm) | Through layer             |  |
| В    | N/A      | 3/4 in (19mm)  | 3/8 in (10 mm)            |  |
| С    | N/A      | 1/2 ln (13 mm) | To access external wiring |  |