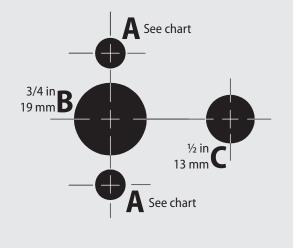

Wall Mount System Escutcheon Footprint (Looking at wall from outside)

Ensure that this template is square to the wall.

| Hole | Material | Diameter       | Depth                     |  |
|------|----------|----------------|---------------------------|--|
| Α    | Wood     | 1/8 in (3 mm)  | 1 in (25 mm)              |  |
|      | Masonry  | 5/16 in (8 mm) | 1 in (25 mm)              |  |
|      | Dry Wall | 3/8 in (10 mm) | Through layer             |  |
| В    | N/A      | 3/4 in (19mm)  | 3/8 in (10 mm)            |  |
| С    | N/A      | 1/2 ln (13 mm) | To access external wiring |  |