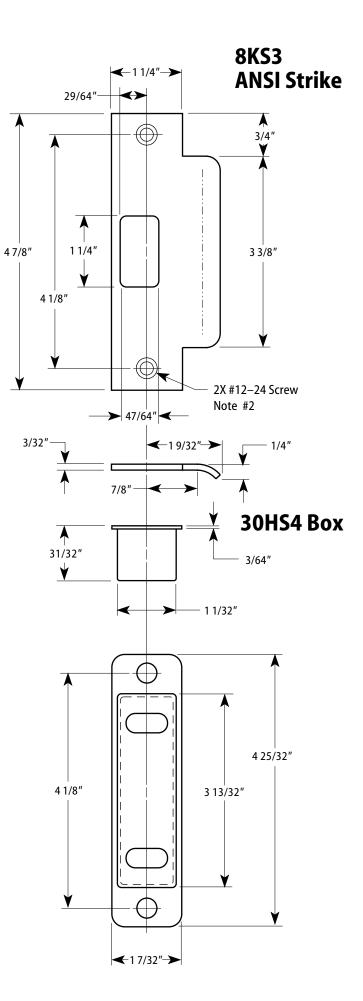

## **6KSTK Strike**

### Notes

- 1 Prepare for a #8–32 machine screw or for a #8 wood screw (combination screw supplied).
- 2 Prepare for a #12–24 machine screw or for a #12 wood screw (combination screw supplied).
- 3 Allow plus tolerance for clearance per ANSI A115.2.