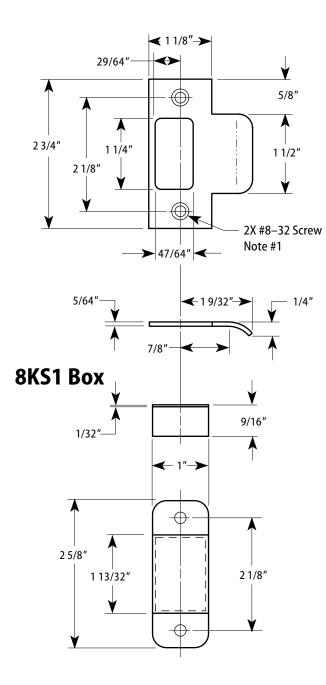

# 8KS2 Strike

#### Notes

- 1 Prepare for a #8–32 machine screw or for a #8 wood screw (combination screw supplied).
- 2 Prepare for a #12–24 machine screw or for a #12 wood screw (combination screw supplied).
- 3 Allow plus tolerance for clearance per ANSI A115.2.