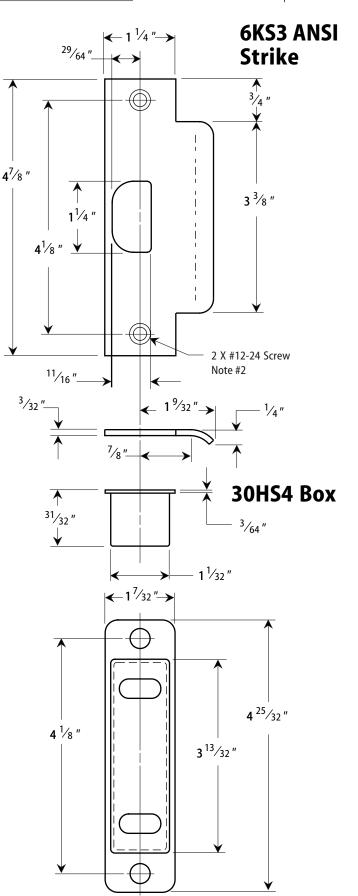

## **6KSTK Strike**

### Notes

- 1 Prepare for a #8–32 machine screw or for a #8 wood screw (combination screw supplied).
- 2 Prepare for a #12–24 machine screw or for a #12 wood screw (combination screw supplied).
- 3 Allow plus tolerance for clearance per ANSI A115.2.