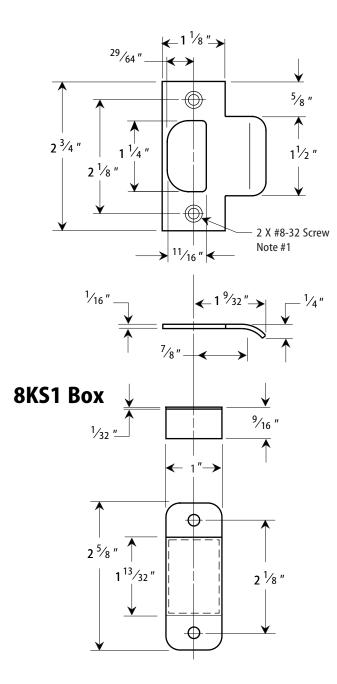

# 8KS2 Strike

#### Notes

- 1 Prepare for a #8–32 machine screw or for a #8 wood screw (combination screw supplied).
- 2 Prepare for a #12–24 machine screw or for a #12 wood screw (combination screw supplied).
- 3 Allow plus tolerance for clearance per ANSI A115.2.