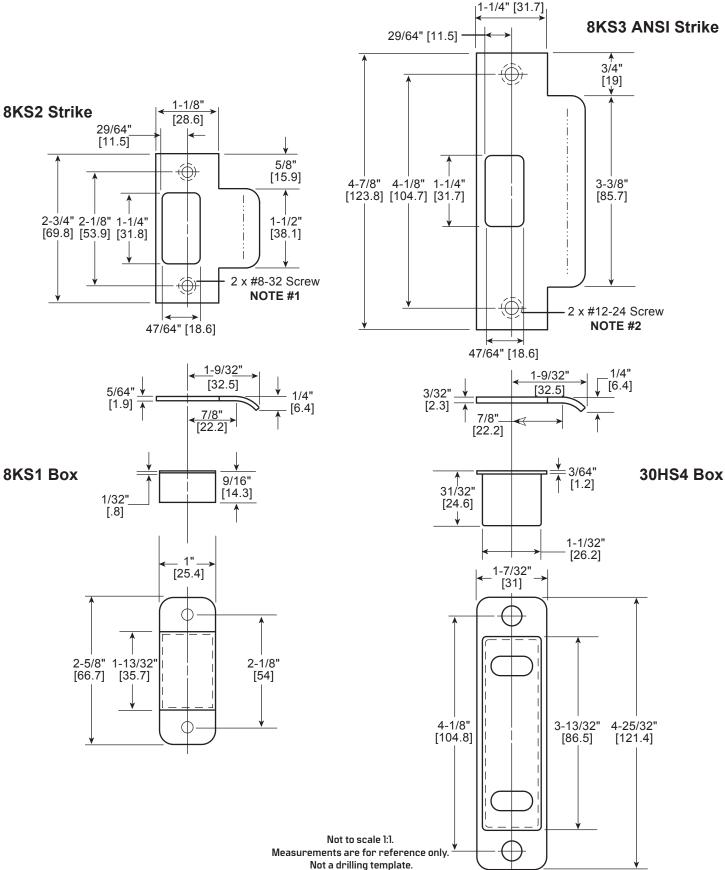

## Strike Specifications for 6K, 8K, 9K Cylindrical Locks

Template No: K21 Series: 6K, 8K, 9K

For online instructions, assistance or warranty information: Call 1-800-392-5209 or visit https://dhwsupport.dormakaba.com/hc/en-us

## NOTES

- 1 Prepare for a #8–32 machine screw or for a #8 wood screw (combination screw supplied).
- 2 Prepare for a #12–24 machine screw or for a #12 wood screw
- (combination screw supplied). 3 Allow plus tolerance for clearance per ANSI A115.2.

Not to scale 1:1. Measurements are for reference only. Not a drilling template.