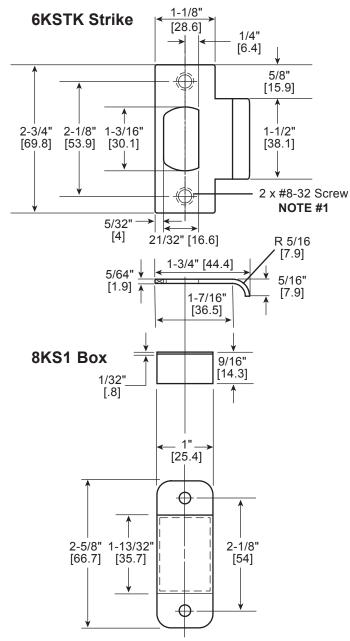

## Strike Specifications for 6K, 8K, 9K Cylindrical Locks

Template No: K21 Series: 6K, 8K, 9K

For online instructions, assistance or warranty information: Call 1-800-392-5209 or visit https://dhwsupport.dormakaba.com/hc/en-us

## NOTES

- 1 Prepare for a #8–32 machine screw or for a #8 wood screw (combination screw supplied).
- 2 Prepare for a #12–24 machine screw or for a #12 wood screw (combination screw supplied).
- 3 Allow plus tolerance for clearance per ANSI A115.2.

Not to scale 1:1. Measurements are for reference only. Not a drilling template.