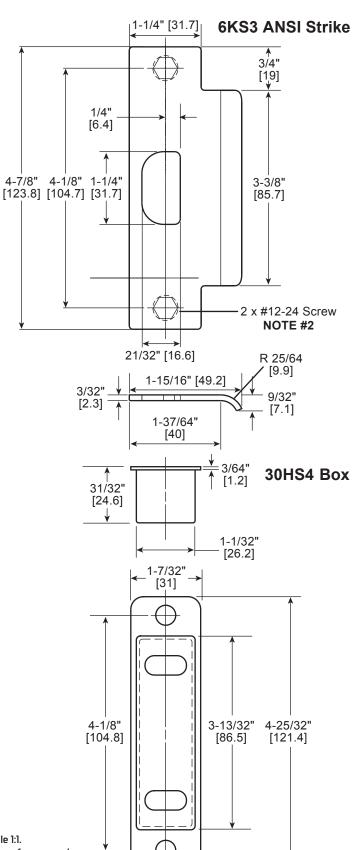

## Strike Specifications for 6K, 8K, 9K Cylindrical Locks

Template No: K21 Series: 6K, 8K, 9K

For online instructions, assistance or warranty information: Call 1-800-392-5209 or visit https://dhwsupport.dormakaba.com/hc/en-us

## NOTES

- 1 Prepare for a #8–32 machine screw or for a #8 wood screw (combination screw supplied).
- 2 Prepare for a #12–24 machine screw or for a #12 wood screw (combination screw supplied).
- 3 Allow plus tolerance for clearance per ANSI A115.2.

Not to scale 1:1. Measurements are for reference only. Not a drilling template.