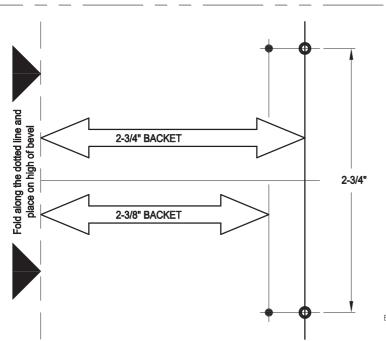

## **Notes**

- 1. For IDT single dummy trim, prepare the door for the two screws provided
- 2. Although no latch is needed you may need to check other latching doors to match the backset distance.
- 3. Turn this template upside down for opposite-handed door.