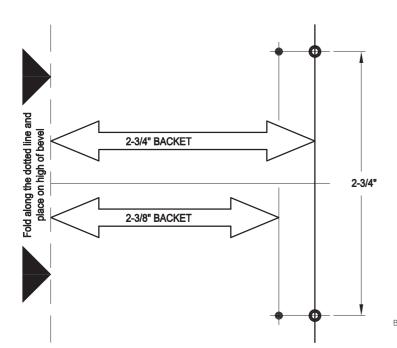

## **Notes**

- 1. For IDT single dummy trim, prepare the door for the two screws provided
- 2. Although no latch is needed you may need to check other latching doors to match the backset distance.
- 3. Turn this template upside down for opposite-handed door.