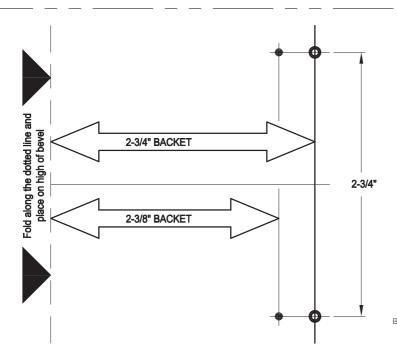

## **Notes**

- 1. For IDT single dummy trim, prepare the door for the two screws provided
- 2. Although no latch is needed you may need to check other latching doors to match the backset distance.
- 3. Turn this template upside down for opposite-handed door.