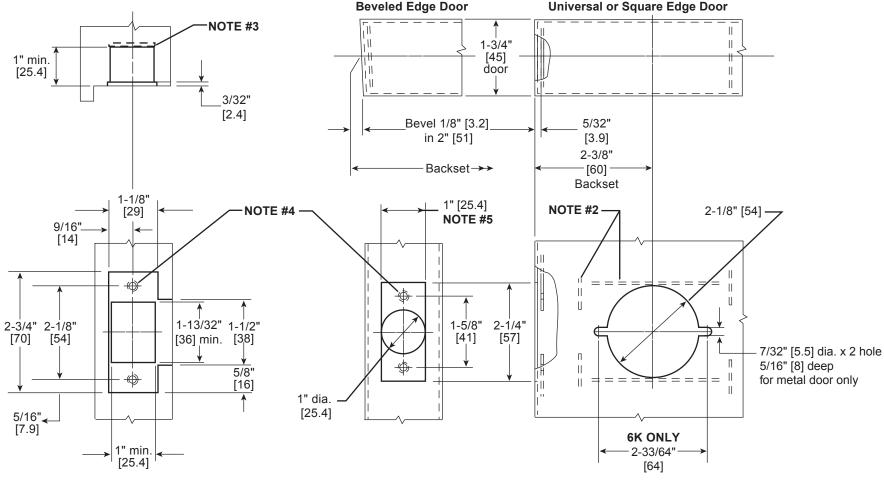

## Installation Specifications for Door and Frame Preparation for 62K Cylindrical Locks with Small Strike (STK)

Template Number: KO1

Series: 62K

Backset: 2-3/8" [60]

Strike: Small ANSI Strike [STK] **Door Thickness:** 1-3/4" [44]

## NOTES

- 1 Allow plus tolerance for clearance per ANSI A115.2.
- 2 Lock and latch case support by door manufacturer. 3 Plaster guard by door manufacturer.
- 4 Prepare for a #8-32 screw.
- 5 For 62K, a 1-1/8" [29] latch face is available.

**Frame Preparation** 

2-3/8" [60] Backset Door Preparation