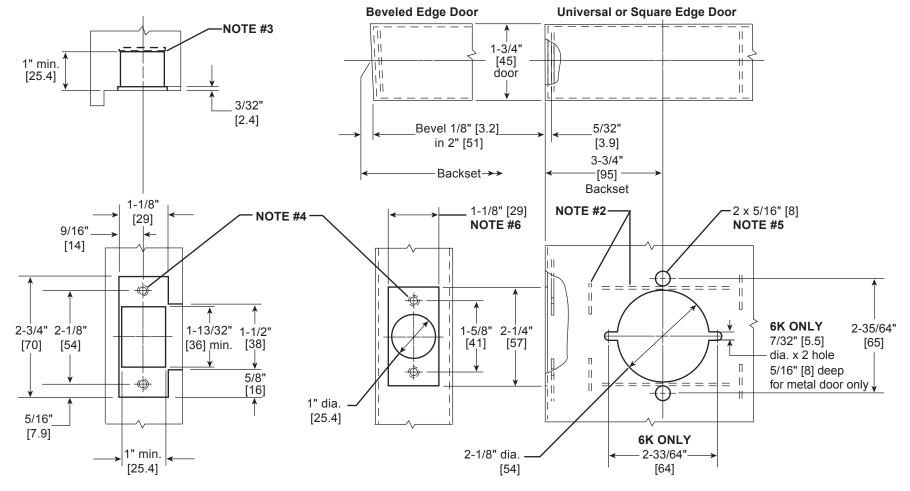

## Installation Specifications for Door and Frame Preparation for 64K, 84K, 74KC and 94K Cylindrical Locks with Small Strike (STK)

Template Number: K10 Series: 64K, 84K, 74KC, 94K

Backset: 3-3/4" [95]
Strike: Small ANSI Strike (STK)

Door Thickness: 1-3/4" [44]

For online instructions, assistance or warranty information: Call 1-800-392-5209 or visit https://dhwsupport.dormakaba.com/hc/en-us

## NOTES

- 1 Allow plus tolerance for clearance per ANSI A115.2.
- 2 Lock and latch case support by door manufacturer.
- 3 Plaster guard by door manufacturer.
- 4 Prepare for a #8-32 screw.

- 5 For 74KC and 94K ONLY! The 64K and 84K "C" style roses will NOT cover these holes.
- 6 For 64K only, a 1" [25.4] latch face is available.

Frame Preparation

3-3/4" [95] Backset Door Preparation