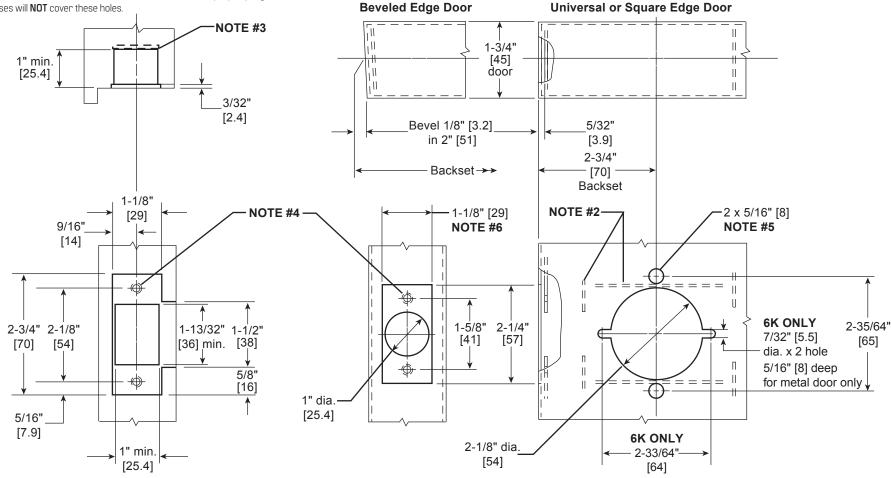

## Installation Specifications for Door and Frame Preparation for 63K, 83K, 73KC and 93K Cylindrical Locks with Small Strike (STK)

Template Number: K08 Series: 63K, 83K, 73KC, 93K

Backset: 2-3/4" [70]

**Strike:** Small ANSI Strike (STK) **Door Thickness:** 1-3/4" [44]

## NOTES

- 1 Allow plus tolerance for clearance per ANSI A115.2.
- 2 Lock and latch case support by door manufacturer.
- 3 Plaster guard by door manufacturer.
- 4 Prepare for a #8-32 screw.
- 5 For 73KC and 93K ONLY! The 63K and 83K "C" style roses will NOT cover these holes.
- 6 For 63K and 73KC only, a 1" [25.4] latch face is available.
- 7 For 73KC locks, use the KD303 drill jig to ensure that through-bolts and levers are properly aligned.

**Frame Preparation** 

2-3/4" [70] Backset Door Preparation