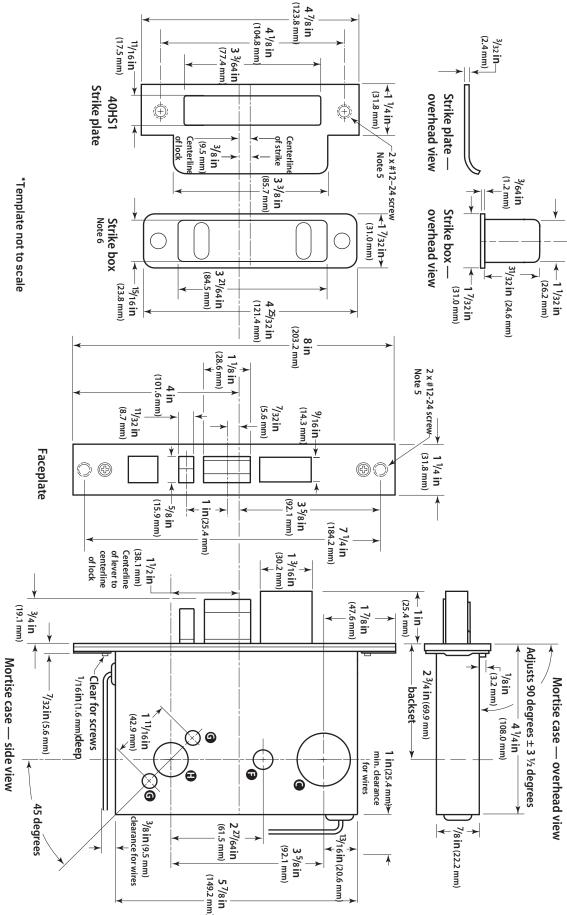

Template Number: H19 Series: 45HW & 47 HW Backset: 2 3/4"

Trim Style: H, J, M, N, R, SDoor Thickness: 1-3/4" to 5" Template not to scale

## Notes

- Before drilling, check the H15 Template: Electrified Mortise Locks (T81163). Installation Template for 45H & 47H Mortise Locks and 45HW & 47HW
- The maximum door-to-frame gap is
- Allow 3/64" (1.2mm) clearance for the strike box thickness.
- 5 4. For metal doors, lock case support is
- If using an optional magnetic strike box, position the magnet at the top.