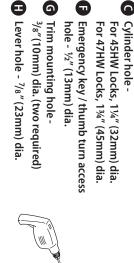

ė

- drill for a #12 wood screw (a Tap for a #12-24 machine screw or required from the door manufacturer.
- combination screw is supplied)

Lock case holes:

- **a** Trim mounting hole -
- 3/8"(10mm) dia. (two required)