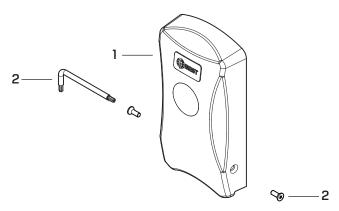

## **Enclosure PCB Assembly**

#### ▶ Enclosure PCB Assembly Parts List

| <u>ltem</u> | <u> Oty.</u> | Part No. | <u>Description</u>                                                     |
|-------------|--------------|----------|------------------------------------------------------------------------|
| 1           | 1            | B87159   | Enclosure & PCB Assembly for 9KX                                       |
| 2           | 1            | B87096   | KIT: (2) #6-32 x 5/16"L MS T-15 Torx FH, (1) T-15 Security Torx Wrench |