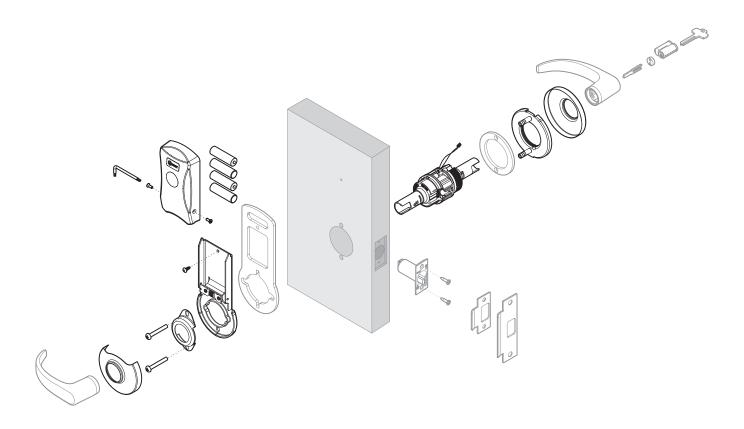

#### 9KX Shelter Lock - Overview

The diagram below shows an exploded view of the components of a 9KX Shelter Lock, indicating their orientation to the door.

Please refer to document **T56082 (9K Series Service Manual)** for complete 9K Series Heavy Duty Locks Functions & Parts Lists

Including:

Lever Components Strikes & Strike Boxes Latches

https://dhwsupport.dormakaba.com/hc/en-us