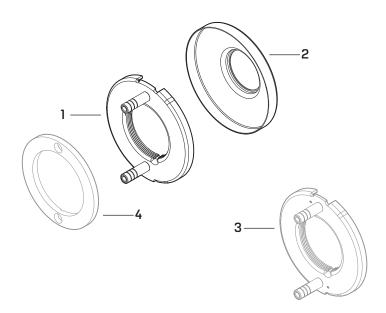

# Rose, Liner

### Rose & Liner Assembly Parts List

| <u>ltem</u> | Oty. | Part No. | <u>Description</u>                                          |
|-------------|------|----------|-------------------------------------------------------------|
| 1           | 1    | B55602   | Threaded Large Liner with Anti-Rotation Stud Sub-Assembly   |
| 2           | 1    | B55007   | Large Rose 'D' Style                                        |
| 3           | 1    | B81797   | Alternate Through-Bolt (ATB) (For Retrofit Applications)    |
| not shown   | 1    | B89836   | Alternate Through-Bolt 2 (ATB2) (For Retrofit Applications) |
| 4           | 1    | B55044   | Large Spacer<br>(For use with 1-3/8"-1-3/4" doors)          |