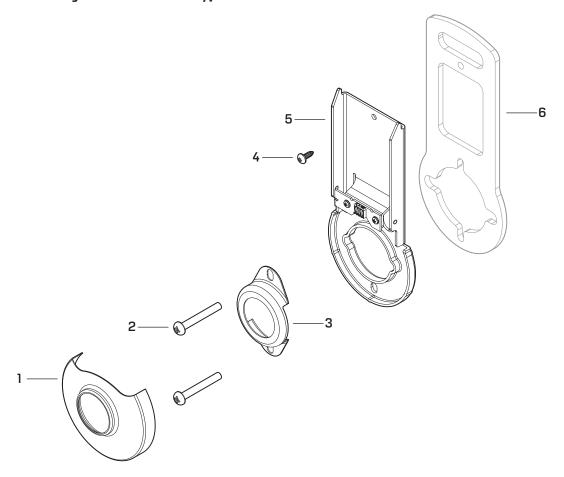

# Mounting Bracket Assembly, Fire Plate Retainer

#### Mounting Bracket & Plate Parts List

| <u>ltem</u> | <u> Oty.</u> | Part No. | <u>Description</u>                                               |
|-------------|--------------|----------|------------------------------------------------------------------|
| 1           | 1            | B87189   | Large Rose for 9KX                                               |
| 2           | 2            | A55557   | Clamp Screw for 9K                                               |
| 3           | 1            | B87190   | Fire Plate Retainer for 9KX                                      |
| 4           | 1            | A44234   | Self Tapping Screw                                               |
| 5           | 1            | C87191   | Mounting Bracket Assembly for 9KX                                |
| 6           | 1            | B87179   | Thin Door Spacer 'D' Style<br>(For use with 1-3/8"-1-3/4" doors) |