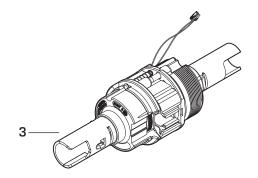

9KX Chassis Assembly

### > 9KX Cylindrical Chassis Parts List

| <u>ltem</u> | Oty. | Part No.  | Description                                             |
|-------------|------|-----------|---------------------------------------------------------|
| 3           | 1    | D87195    | 9KX Chassis Assembly                                    |
| 3           | 1    | D88038    | 9KX Chassis Assembly - Lost Motion                      |
| 3           | 1    | D88039    | 9KX Chassis Assembly - Non-Interchangeable              |
| 3           | 1    | D88065    | 9KX Chassis Assembly - Lost Motion, Non-Interchangeable |
| 3           | 1    | B89843-46 | 9KX Chassis Assembly - LFIC                             |
| 3           | 1    | B89843-88 | 9KX Chassis Assembly - LFIC, Lost Motion                |
| 3           | 1    | B89851-46 | 9KX Chassis Assembly - LFIC, Yale                       |
| 3           | 1    | B89851-88 | 9KX Chassis Assembly - LFIC, Yale, Lost Motion          |