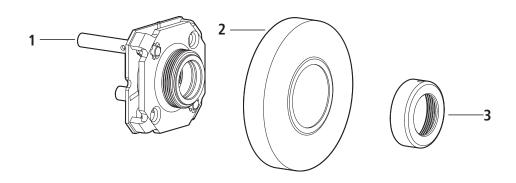

# D-Rose, Outside Trim Cassette

#### D-Rose and Trim Cassette Parts List

| <u>ltem</u> | <u>Qty.</u> | <u>Part No.</u> | <u>Description</u>              |
|-------------|-------------|-----------------|---------------------------------|
| 1           | 1           | B45081          | Outside Trim Cassette           |
| 2           | 1           | B55007          | Large Rose D-Style              |
| 3           | 1           | B90507          | Rose Ring for 45HX Shelter Lock |