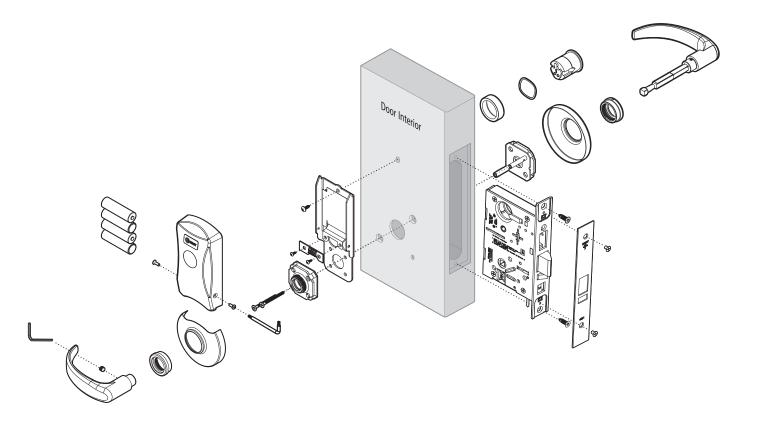

#### 45HX Shelter Lock – Overview

The diagram below shows an exploded view of the components of a 45HX Shelter Lock, indicating their orientation to the door.

Please refer to document **T81602 (40H Series Service Manual)** for complete 40H Series Mortise Locks Functions and Parts Lists.

#### Including:

- Lever Components
- Strikes and Strike Boxes
- Latches

https://dhwsupport.dormakaba.com/hc/en-us