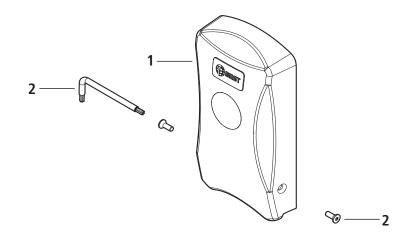

## **Enclosure PCB Assembly**

#### Enclosure PCB Assembly Parts List

| <u>ltem</u> | <u>Qty.</u> | <u>Part No.</u> | Description                                                             |
|-------------|-------------|-----------------|-------------------------------------------------------------------------|
| 1           | 1           | B87159          | Enclosure and PCB Assembly for Shelter Locks                            |
| 2           | 1           | B87096          | KIT: (2) #6-32 x 5/16" L MS T-15 Torx FH, (1) T-15 Security Torx Wrench |