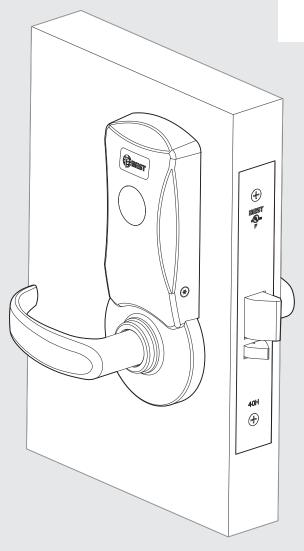

# 45HX Shelter Lock SERVICE MANUAL

40H Mortise Locks -Levers: 45HX Shelter Lock