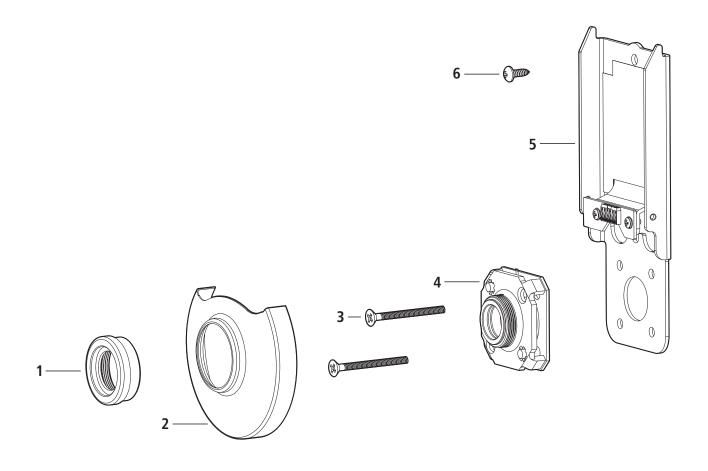

# Mounting Bracket Assembly

#### Mounting Bracket Assembly

| <u>ltem</u> | <u>Qty.</u> | <u>Part No.</u> | <u>Description</u>                         |
|-------------|-------------|-----------------|--------------------------------------------|
| 1           | 1           | B90507          | 45HX Rose Ring                             |
| 2           | 1           | B87189          | Large Rose for Shelter Lock                |
| 3           | 2           | A44215          | Trim Cassette Mounting Screws for 40H Lock |
| 4           | 1           | B45071          | Inside Trim Cassette for 40H Lock          |
| 5           | 1           | C90503          | Mounting Bracket Assembly for 45HX         |
| 6           | 1           | A44234          | Self Tapping Screw                         |