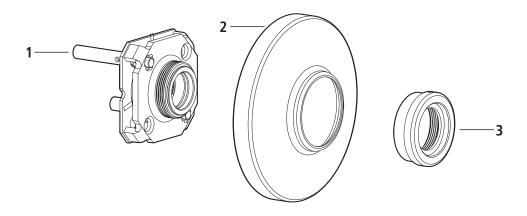

# H-Rose, Outside Trim Cassette

### ▶ H-Rose and Trim Cassette Parts List

| <u>ltem</u> | <u>Qty.</u> | <u>Part No.</u> | <u>Description</u>             |
|-------------|-------------|-----------------|--------------------------------|
| 1           | 1           | B45081          | Outside Trim Cassette          |
| 2           | 1           | B44070          | H-Style Rose                   |
| 3           | 1           | B44182          | Rose Ring for 40H Mortise Lock |