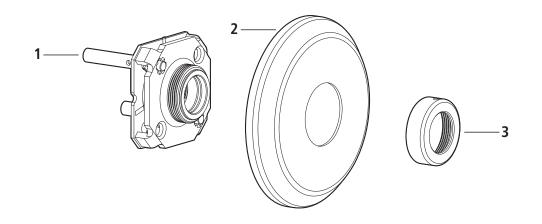

# H-Rose, Outside Trim Cassette

### ▶ H-Rose and Trim Cassette Parts List

| <u>ltem</u> | <u>Qty.</u> | <u>Part No.</u> | <u>Description</u>             |
|-------------|-------------|-----------------|--------------------------------|
| 1           | 1           | B45081          | Outside Trim Cassette          |
| 2           | 1           | B44070          | H-Style Rose                   |
| 3           | 1           | B44182          | Rose Ring for 40H Mortise Lock |