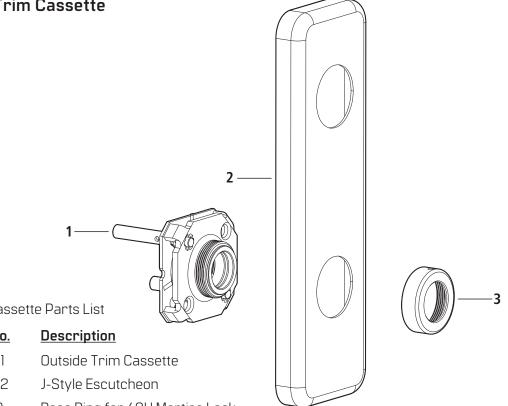

## J-Escutcheon, Outside Trim Cassette

#### J-Escutcheon and Trim Cassette Parts List

| <u>l</u>            |
|---------------------|
| n Cassette          |
| ıtcheon             |
| or 40H Mortise Lock |
|                     |