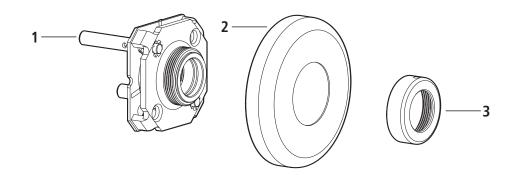

## R-Rose, Outside Trim Cassette

#### R-Rose and Trim Cassette Parts List

| <u>ltem</u> | <u>Qty.</u> | <u>Part No.</u> | <u>Description</u>             |
|-------------|-------------|-----------------|--------------------------------|
| 1           | 1           | B45081          | Outside Trim Cassette          |
| 2           | 1           | B44074          | R-Style Rose                   |
| 3           | 1           | B44182          | Rose Ring for 40H Mortise Lock |