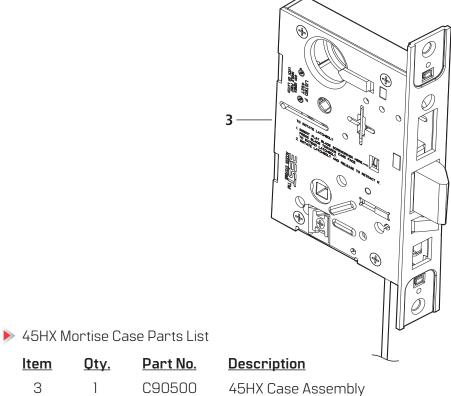

02 (40H Series Service Manual)** for complete 40H Series Mortise Locks Functions and Parts Lists.

#### Including:

- Lever Components
- Strikes and Strike Boxes
- Latches

https://dhwsupport.dormakaba.com/hc/en-us

## **Enclosure PCB Assembly**



#### Enclosure PCB Assembly Parts List

| <u>ltem</u> | <u>Qty.</u> | <u>Part No.</u> | Description                                                             |
|-------------|-------------|-----------------|-------------------------------------------------------------------------|
| 1           | 1           | B87159          | Enclosure and PCB Assembly for Shelter Locks                            |
| 2           | 1           | B87096          | KIT: (2) #6-32 x 5/16" L MS T-15 Torx FH, (1) T-15 Security Torx Wrench |

# 45HX Case Assembly



<u>Qty.</u>

1

<u>ltem</u>

З

# Mounting Bracket Assembly



#### Mounting Bracket Assembly

| <u>ltem</u> | <u>Qty.</u> | <u>Part No.</u> | <u>Description</u>                         |
|-------------|-------------|-----------------|--------------------------------------------|
| 1           | 1           | B90507          | 45HX Rose Ring                             |
| 2           | 1           | B87189          | Large Rose for Shelter Lock                |
| 3           | 2           | A44215          | Trim Cassette Mounting Screws for 40H Lock |
| 4           | 1           | B45071          | Inside Trim Cassette for 40H Lock          |
| 5           | 1           | C90503          | Mounting Bracket Assembly for 45HX         |
| 6           | 1           | A44234          | Self