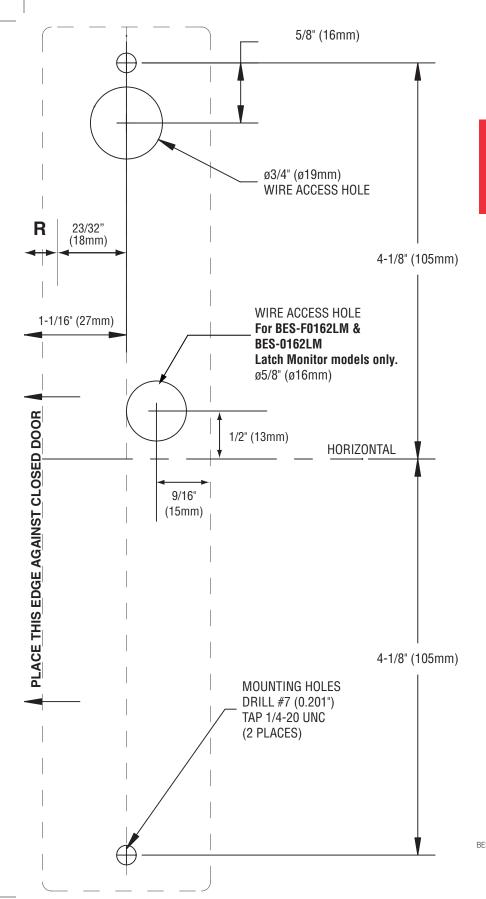

## Template for BES-0162, BES-F0162, BES-0162LM and BES-F0162LM Surface Mounted Rim Strike

## INSTRUCTIONS

- 1. Determine the horizontal centerline of the exit device latch and transfer centerline to the frame stop.
- 2. Position the template onto the frame aligning with centerline and against the closed door. Center-punch the two mounting holes and the wire access hole(s) as shown.
- 3. Drill and tap the two mounting holes and drill the wire access hole(s).
- 4. Refer to the installation instructions for wiring and final installation.

For those exit devices where R

≠ 11/32" (9mm)

shift template accordingly.

BEST is a trademark of dormakaba USA Inc. @2021 All rights reserved.