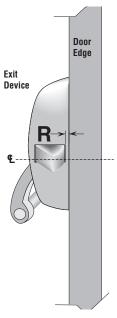

For those exit devices where R

≠ 11/32" (9mm)

shift template accordingly.

BEST is a trademark of dormakaba USA Inc. @2021 All rights reserved.