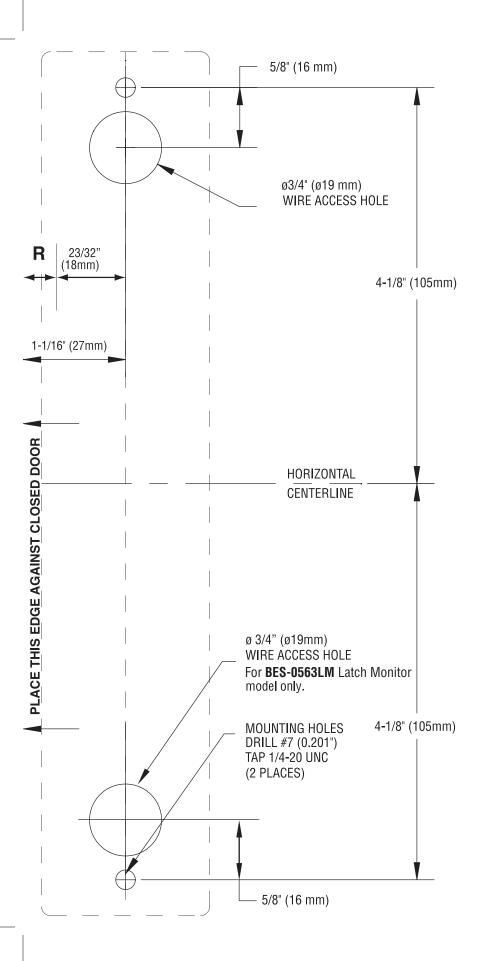

BES-0563 / BES-0563LM Template Surface Mounted Rim Strike

## INSTRUCTIONS

- 1. Determine the horizontal centerline of the exit device latch and transfer centerline to the frame stop.
- 2. Position the template onto the frame aligning with centerline and against the closed door. Center-punch the two mounting holes and the wire access hole(s) as shown.
- 3. Drill and tap the two mounting holes and drill the wire access hole(s).
- 4. Refer to the installation instructions for wiring and final installation.

For those exit devices where **R ≠ 11/32**" (9mm) shift template accordingly.

Door Edge

Exit Device

¢

R