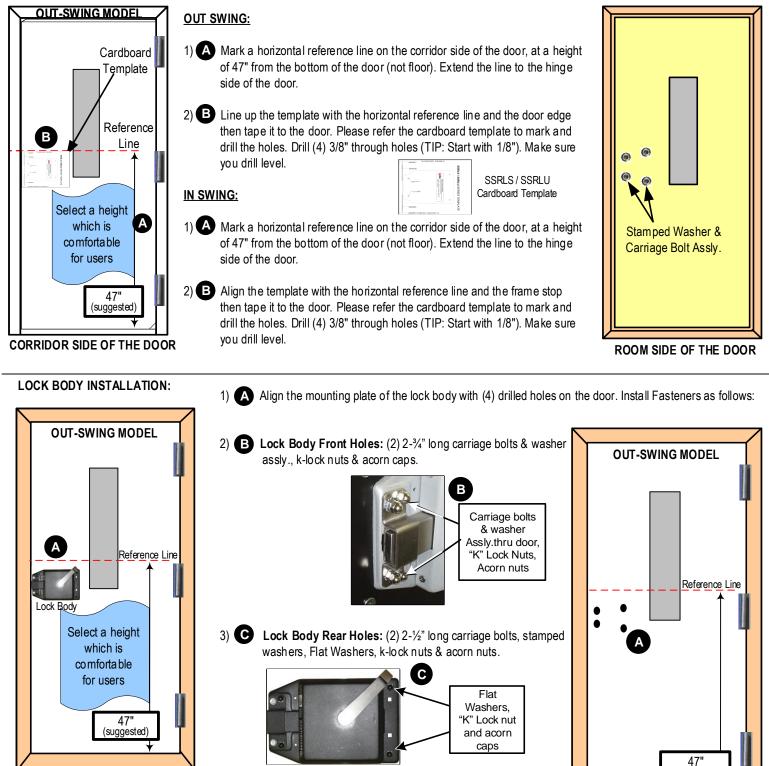

#### DOOR MARKING & DRILLING:

**IMPORTANT:** Make sure the door swings free and smooth before you begin the installation. Remove all old locks, exit devices, any slide bolts or other hardware & brackets. Make sure any exposed holes left from previous hardware are completely covered after installation.

CORRIDOR SIDE OF THE DOOR

4) Rotate lever to make sure bolts extend and retract smoothly. Make sure the main bolt is extended before next step.

(suggested)

ROOM SIDE OF THE DOOR

Do not compress the door.