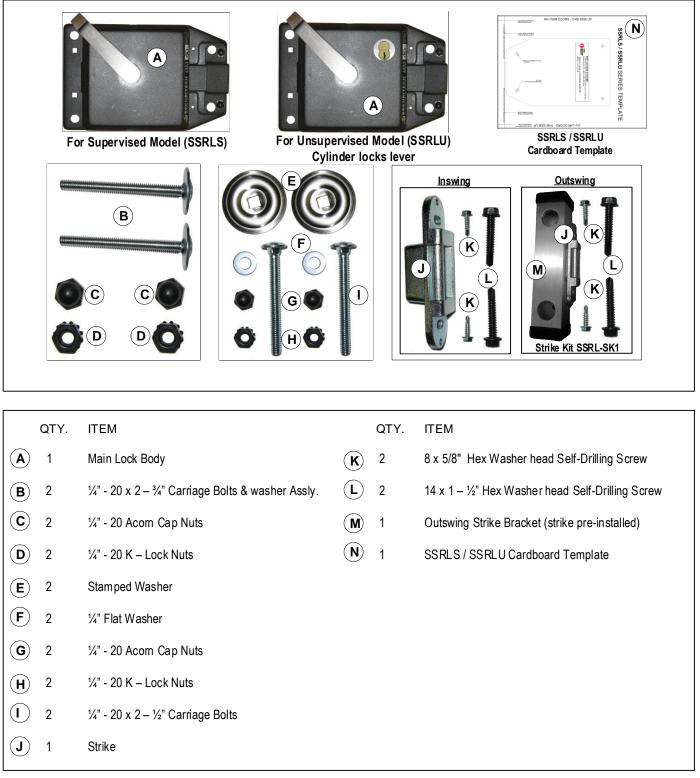

## **Packing List**

Note: Strike Kit (SK1) for single point out-swing doors may be ordered separately with SSRLS-1 or SSRLU-1.