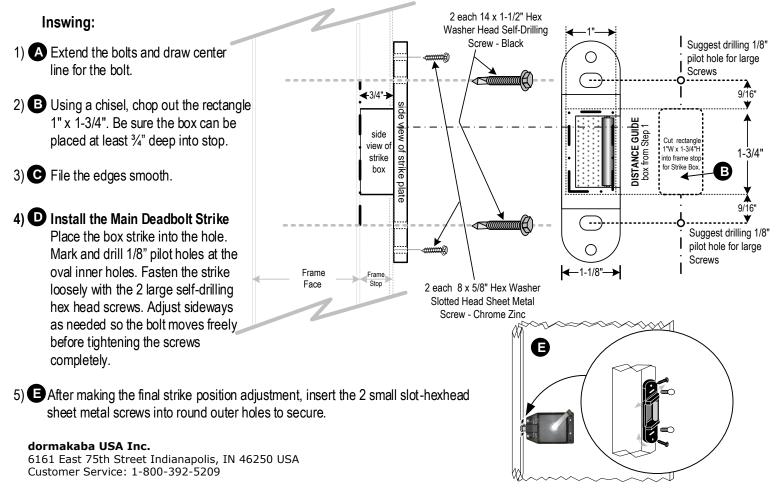

#### dormakaba USA Inc.

6161 East 75th Street Indianapolis, IN 46250 USA Customer Service: 1-800-392-5209

The locksets are handed. when unlocked, the lever should point upward for RHR /downward for LHR.