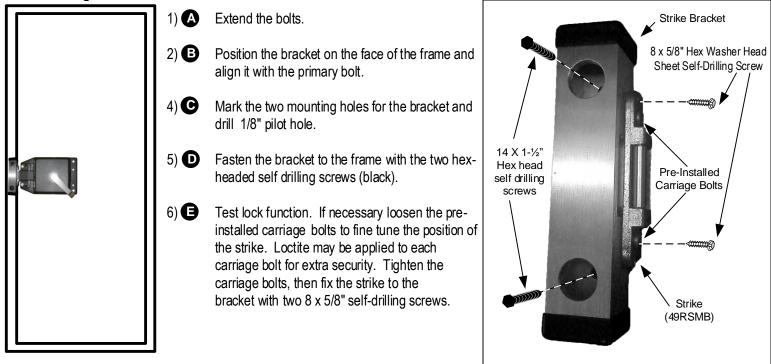

r SSRLU-1.

#### dormakaba USA Inc.

6161 East 75th Street Indianapolis, IN 46250 USA Customer Service: 1-800-392-5209



The locksets are handed. when unlocked, the lever should point upward for RHR /downward for LHR.

#### DOOR MARKING & DRILLING:

**IMPORTANT:** Make sure the door swings free and smooth before you begin the installation. Remove all old locks, exit devices, any slide bolts or other hardware & brackets. Make sure any exposed holes left from previous hardware are completely covered after installation.





CORRIDOR SIDE OF THE DOOR

4) Rotate lever to make sure bolts extend and retract smoothly. Make sure the main bolt is extended before next step.

(suggested)

ROOM SIDE OF THE DOOR

Do not compress the door.

# BEST () dormakaba Group

### INSTALL STRIKE KIT: Outswing: