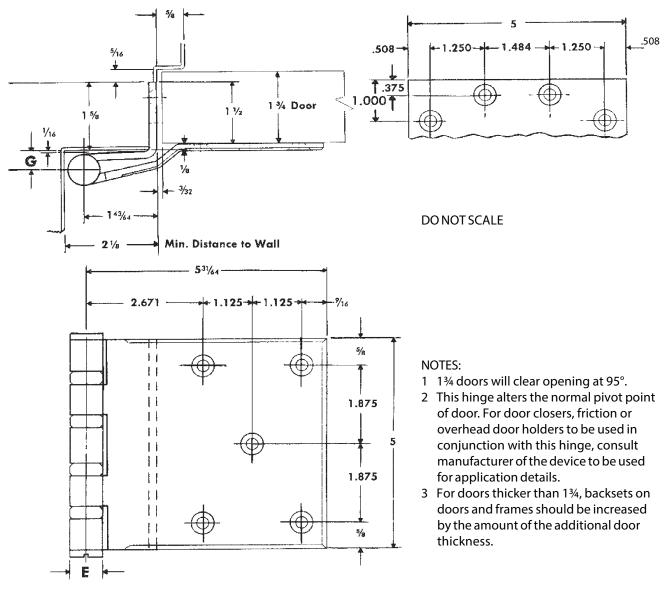

## HALF SURFACE "SWING-CLEAR" TEMPLATE HINGES

Size: 5"

| Class No. | Material | Gauge of Metal | (E) Outside Diameter | F      | G     |
|-----------|----------|----------------|----------------------|--------|-------|
| CB269     | Steel    | 0.190          | 0.748                | 2 1/8  | 1/2   |
| FBB269    | Steel    | 0.190          | 0.748                | 2 1/8  | 1/2   |
| CB1959    | Steel    | 0.190          | 0.715                | 2 3/32 | 15/32 |
| CB1959R   | Steel    | 0.190          | 0.748                | 2 1/8  | 1/2   |

Template hinges of the hospital type conform to above screw hole location. Hospital type hinges are designated by prefix "HT" to class number.

Jamb Leaf — Machine Screw Size — ½ × 12-24 F.H.

Door Leaf — Screw Size —  $2 \times \frac{1}{4}$ -20 O.H.M.S. with grommet nut or  $1\frac{1}{2} \times No. 14$  O.H. wood screw.