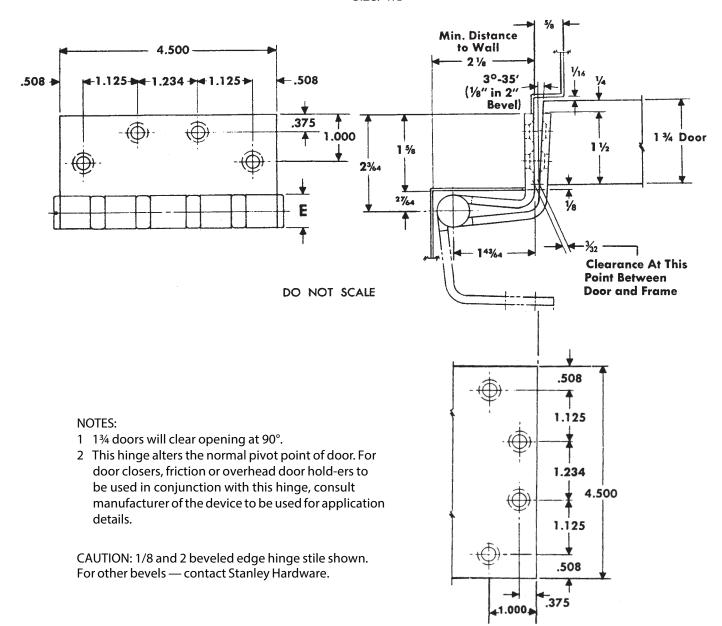

## FULL MORTISE "SWING-CLEAR" TEMPLATE BUTT HINGES FOR DOORS WITH BEVELED EDGE HINGE STILE

Size: 41/2"

| Class No. | Material | Gauge of Metal | (E) Outside Diameter |
|-----------|----------|----------------|----------------------|
| CB278     | Steel    | 0.180          | 0.698                |
| FBB278    | Steel    | 0.180          | 0.698                |
| CB1949    | Steel    | 0.180          | 0.690                |
| CB1949R   | Steel    | 0.180          | 0.698                |

Template hinges of the hospital type conform to above screw hole location. Hospital type hinges are designated by prefix "HT" to class number.

Machine Screw Size —  $\frac{1}{2} \times 12-24$  F.H. Wood Screw Size —  $1\frac{1}{4} \times No.$  12 F.H.