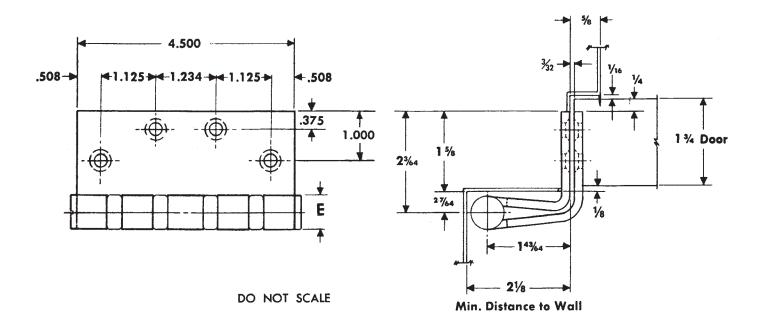

## FULL MORTISE "SWING-CLEAR" TEMPLATE BUTT HINGES

Size: 41/2"

## NOTES:

- 1 1¾ doors will clear opening at 90°.
- 2 This hinge alters the normal pivot point of door. For door closers, friction or overhead door holders to be used in conjunction with this hinge, consult manufacturer of the device to be used for application details.
- 3 For doors thicker than 1¾, backsets on doors and frames should be increased by the amount of the additional door thickness.

| Class No. | Material | Gauge of Metal | (E) Outside Diameter |
|-----------|----------|----------------|----------------------|
| CB268     | Steel    | 0.180          | 0.698                |
| FBB268    | Steel    | 0.180          | 0.698                |
| CB1948    | Steel    | 0.180          | 0.690                |
| CB1948R   | Steel    | 0.180          | 0.698                |

Template hinges of the hospital type conform to above screw hole location. Hospital type hinges are designated by prefix "HT" to class number.

Machine Screw Size —  $\frac{1}{2} \times 12-24$  F.H. Wood Screw Size —  $\frac{1}{4} \times No. 12$  F.H.