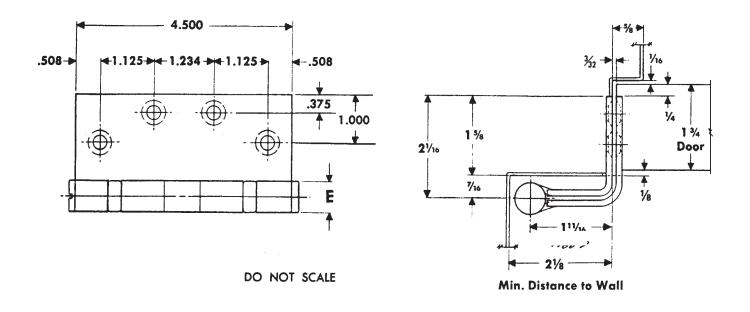

## FULL MORTISE "SWING-CLEAR" TEMPLATE BUTT HINGES

Size: 41/2"

## NOTES:

- 1 1<sup>3</sup>/<sub>4</sub> doors will clear openings at 90°.
- 2 This hinge alters the normal pivot point of door. For door closers, friction or overhead door holders to be used in conjunction with this hinge, consult manufacturer of the device to be used for application details.
- 3 For doors thicker than 1<sup>3</sup>/<sub>4</sub>, backsets on doors and frames should be increased by the amount of the additional door thickness.

| Class No. | Material | Gauge of Metal | (E) Outside Diameter |
|-----------|----------|----------------|----------------------|
| CB248     | Steel    | 0.134          | 0.625                |
| FBB248    | Steel    | 0.134          | 0.625                |
| CB1947    | Steel    | 0.134          | 0.531                |
| CB1947R   | Steel    | 0.134          | 0.625                |

Template hinges of the hospital type conform to above screw hole location. Hospital type hinges are designated by prefix "HT" to class number.

Machine Screw Size —  $\frac{1}{2} \times 12-24$  F.H. Wood Screw Size —  $\frac{1}{4} \times No. 12$  F.H.