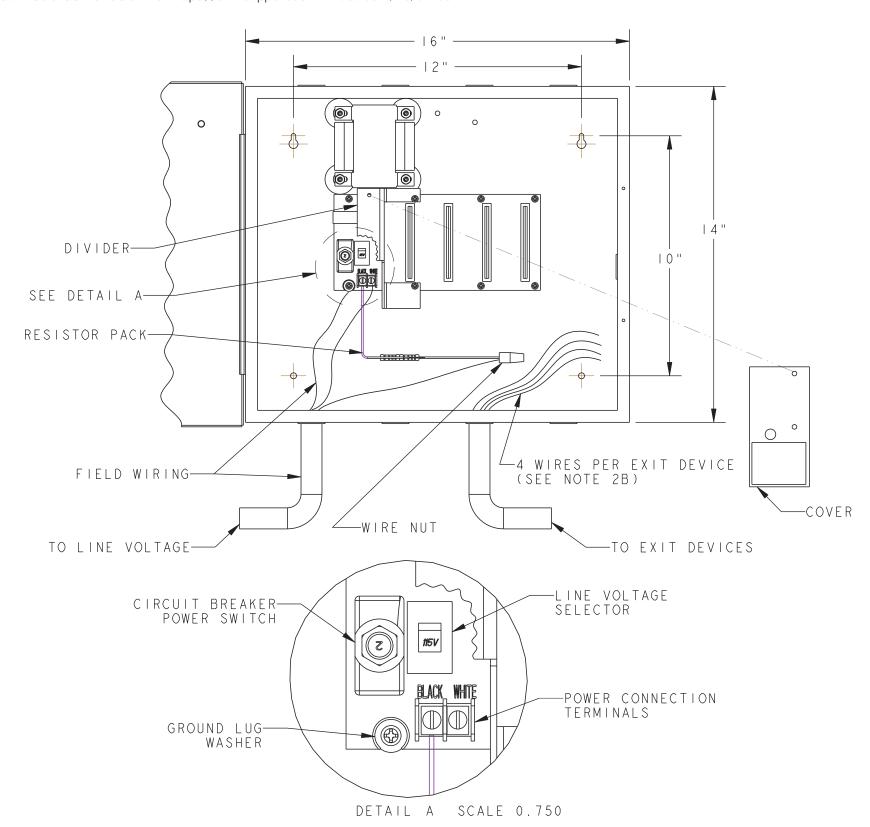

## Installation Instructions for the ELR-150 Power Supply

For online instructions, assistance or warranty information:
Call 1-800-392-5209 or visit https://dhwsupport.dormakaba.com/hc/en-us

- I. BEFORE INSTALLATION -
  - A. DISCONNECT POWER AND USE ONLY WITH PRECISION HARDWARE DEVICES
- 2. MOUNT THE ENCLOSURE -
  - A. MOUNT ENCLOSURE SECURELY TO THE WALL USING THE DIMENSIONS PROVIDED.
  - B. RUN 2 BLACK AND 2 WHITE WIRES, OF THE PROPER GAGE (SEE MAXIMUM WIRE RUN CHART BELOW), FROM EACH DOOR TO THE POWER SUPPLY (ENTERING THROUGH THE ELECTRICAL KNOCKOUTS).
- 3. SELECT THE LINE VOLTAGE -
  - A. THE INPUT VOLTAGE SHOULD BE EITHER 115 VAC, 1.2 AMPS, 50/60 HZ OR 230 VAC, 0.7 AMPS, 50/60 HZ.
  - B. SELECT II5 VAC OR 230 VAC ON THE LINE VOLTAGE SELECTOR (SEE DETAIL VIEW "A") PER THE INPUT VOLTAGE.
- 4. CONNECT THE GROUND -
  - A. CONNECT THE GROUND WIRE BY CLAMPING IT UNDERNEATH THE GROUND LUG WASHER (SEE DETAIL VIEW "A").
- 5. CONNECT THE POWER -
  - A. CONNECT THE RESISTOR PACK TO THE POWER CONNECTOR TERMINAL LABELED BLACK (SEE DETAIL VIEW "A").
  - B. CONNECT THE HOT (BLACK WIRE) TO THE RESISTOR PACK WIRE WITH A WIRE NUT.
  - C. CONNECT THE NEUTRAL (WHITE WIRE) TO THE POWER CONNECTOR TERMINAL LABELED WHITE (SEE DETAIL VIEW "A").
  - D. MOUNT THE COVER PLATE WITH TWO #8-16 X 3/8" PPHSMS PROVIDED AND THE CURCUIT BREAKER MOUNTING NUT.
- 6. AFTER INSTALLATION -
  - A. TO WIRE THE EXIT DEVICES, REFER TO THE CONTROL MODULE INSTALLATION INSTRUCTIONS: # 02131-11
  - B. TO WIRE THE BATTERY BACK-UP MODULE, REFER TO THE BATTERY BACK-UP INSTALLATION INSTRUCTIONS: # 02202-11