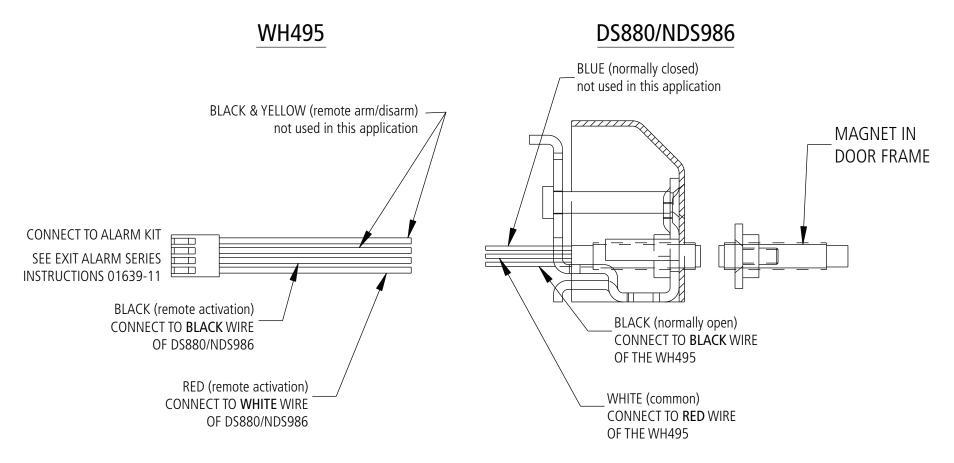

## **FUNCTION:**

THE DS-170 DOOR POSITION SWITCH WILL TRIGGER AN EXIT ALARM (NOT SHOWN) USING THE WH495 WIRE HARNESS

BEST is a trademark of dormakaba USA Inc. @2021 All rights reserved.