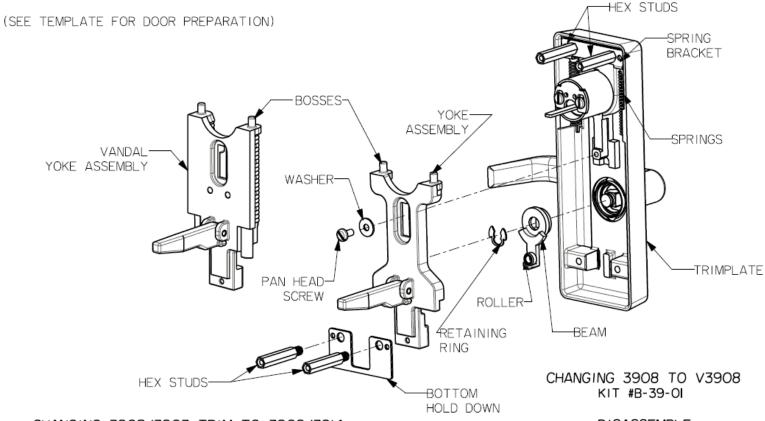

## DISASSEMBLE

- I) DISENGAGE BEAM FROM LEVER BY REMOVING RETAINING RING
- 2) REMOVE TOP AND BOTTOM HEX STUDS

### REASSEMBLE

- I) ROTATE BEAM 180° AND SECURE IT TO THE LEVER WITH RETAINING RING. PLACE ROLLER ONTO THE BEAM.
- 2) SPRING BRACKET AND SPRINGS WITH TOP STUDS AS SHOWN.
- 3) INSERT YOKE BOSSES INTO SPRINGS AND PUSH UP TO SEAT YOKE ASSEMBLY INTO THE TRIMPLATE AND SECURE WITH SCREW AND WASHER.
- 4) SECURE BOTTOM HOLDDOWN WITH HEX STUDS.

### DISASSEMBLE

- I) REMOVE BOTTOM HEX STUDS AND HOLDDOWN.
- 2) PULL OUT YOKE ASSEMBLY BY REMOVING SCREW AND WASHER.

#### REASSEMBLE

- I) INSERT VANDAL YOKE BOSSES INTO SPRINGS AND PUSH UP TO SEAT YOKE ASSEMBLY INTO THE TRIMPLATE AND SECURE WITH SCREW AND WASHER.
- 2) SECURE BOTTOM HOLDDOWN WITH HEX STUDS.

BEST is a trademark of dormakaba USA Inc. @2021 All rights reserved.