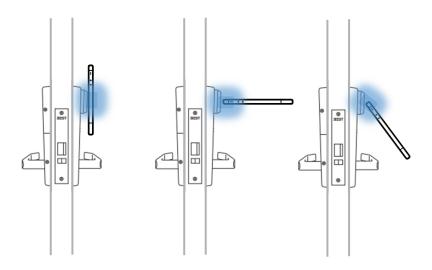

## Mobile Credential Presentation

## Important! All mobile phones are different.

The phone's antenna could be placed in several locations on the phone (top, back, front, bottom). For this reason, it is important to try different presentation techniques when using mobile credentials to identify the most optimal technique for your individual phone.

What may seem like an issue with the lock or mobile credential may simply mean that another presentation technique should be tried using your phone.

For Online Instructions: https://dhwsupport.dormakaba.com/hc/en-us For Assistance or Warranty Information: Call 1-800-392-5209 or visit https://dhwsupport.dormakaba.com/hc/en-us