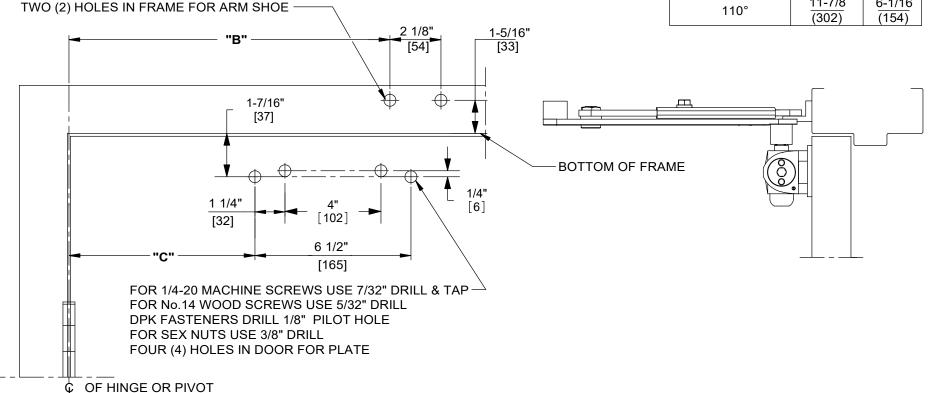

## NOTES:

- 1. DO NOT SCALE DRAWING.
- 2. DIMENSIONS ARE IN INCHES/(MM).
- 3. RIGHT HAND DOOR SHOWN.
- 4. CAUTION: SEX NUTS ARE REQUIRED FOR ATTACHMENT OF COMPONENTS TO UNREINFORCED DOORS AND TO WOOD OR PLASTIC FACED COMPOSITE TYPE FIRE DOORS, UNLESS AN ALTERNATIVE METHOD IS IDENTIFIED IN THE INDIVIDUAL DOOR MANUFACTURER'S LISTINGS.
- 5. OPTIONAL DPK FASTENERS (DPK86) FOR STEEL DOOR & FRAME ONLY.

FOR 1/4-20 MACHINE SCREWS USE 7/32" DRILL & TAP

FOR No.14 WOOD SCREWS USE 5/32" DRILL

DPK FASTENERS DRILL 1/8" PILOT HOLE

DEGREE OF DIM. "B" DIM. "C" DEAD STOP ARM SHOE PLATE 13-7/8 8-1/2 85° (352)(216)13-1/2 7-13/16 90° (343)(198)13-1/4 95° (337)(178)12-5/8 6-15/16 100° (321)(176)12-1/4 6-1/2 105°  $\overline{(311)}$ (165)11-7/8 6-1/16 110° (302)(154)