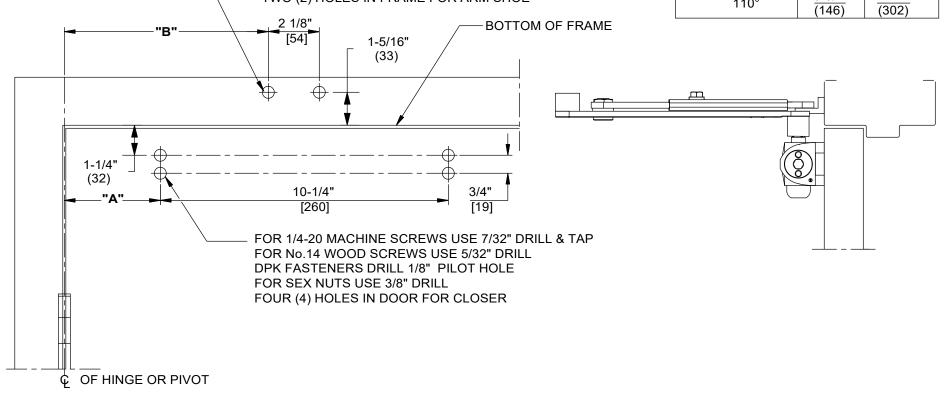

## NOTES:

- 1. DO NOT SCALE DRAWING.
- 2. DIMENSIONS ARE IN INCHES/(MM).
- 3. RIGHT HAND DOOR SHOWN.
- 4. CAUTION: SEX NUTS ARE REQUIRED FOR ATTACHMENT OF COMPONENTS TO UNREINFORCED DOORS AND TO WOOD OR PLASTIC FACED COMPOSITE TYPE FIRE DOORS, UNLESS AN ALTERNATIVE METHOD IS IDENTIFIED IN THE INDIVIDUAL DOOR MANUFACTURER'S LISTINGS.
- 5. OPTIONAL DPK FASTENERS (DPK86) FOR STEEL DOOR & FRAME ONLY.

DEGREE OF DIM. "A" DIM. "B" **DEAD STOP** CLOSER ARM SHOE 13-7/8 8-1/8 85° (206)(352)7-1/2 13-1/2 90° (191)(343)6-11/16 13-1/4 95° (170)(337)12-5/8 6-5/8 100° (168)(321)12-1/4 6-1/8 105° (156)(311)11-7/8 5-3/4 110° (146)(302)

DOOR CLOSER MODELS: 7400 IS, ISH REGULAR INSTALLATION (PULL SIDE MOUNT) INTEGRA STOP ARM

rmakaba USA Ir