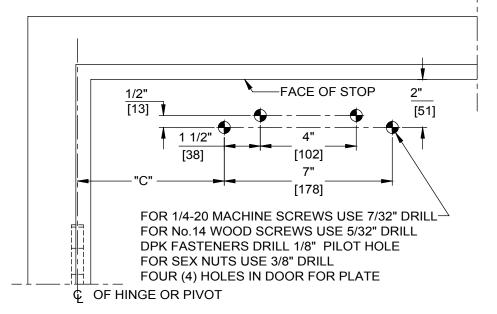

## NOTES:

- DO NOT SCALE DRAWING.
- 2. DIMENSIONS ARE IN INCHES/(MM).
- 3. LEFT HAND DOOR SHOWN.
- 4. CAUTION: SEX NUTS ARE REQUIRED FOR ATTACHMENT OF COMPONENTS TO UNREINFORCED DOORS AND TO WOOD OR PLASTIC FACED COMPOSITE TYPE FIRE DOORS, UNLESS AN ALTERNATIVE METHOD IS IDENTIFIED IN THE INDIVIDUAL DOOR MANUFACTURER'S LISTINGS.
- 5. MAX. OPENING IS 180°.
- 6. OPTIONAL DPK FASTENERS (DPK86) FOR STEEL DOOR & FRAME ONLY.

| ANGLE<br>OF DOOR<br>OPENING | DIM."B"<br>BRACKET | DIM. "C"<br>PLATE     |
|-----------------------------|--------------------|-----------------------|
| 0° TO 100°                  | 9-1/4<br>(235)     | <u>8-5/8</u><br>(219) |
| 100° TO 130°                | 7-3/4<br>(197)     | <u>7-1/8</u><br>(181) |
| OVER 130°                   | 6-3/4<br>(171)     | 6-1/8<br>(155)        |