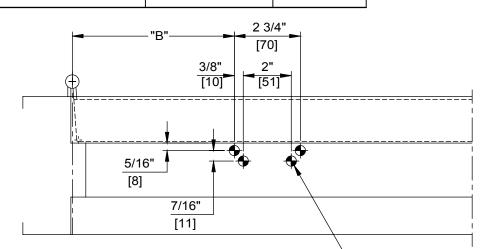

FOR 1/4-20 MACHINE SCREWS USE 7/32" DRILL-FOR No.14 WOOD SCREWS USE 5/32" DRILL DPK FASTENERS DRILL 1/8" PILOT HOLE FOUR (4) HOLES IN FRAME FOR PA BRACKET

| ANGLE<br>OF DOOR<br>OPENING | DIM."B"<br>BRACKET | DIM. "C"<br>PLATE     |
|-----------------------------|--------------------|-----------------------|
| 0° TO 100°                  | 9-1/4<br>(235)     | <u>8-5/8</u><br>(219) |
| 100° TO 130°                | 7-3/4<br>(197)     | <u>7-1/8</u><br>(181) |
| OVER 130°                   | 6-3/4<br>(171)     | 6-1/8<br>(155)        |