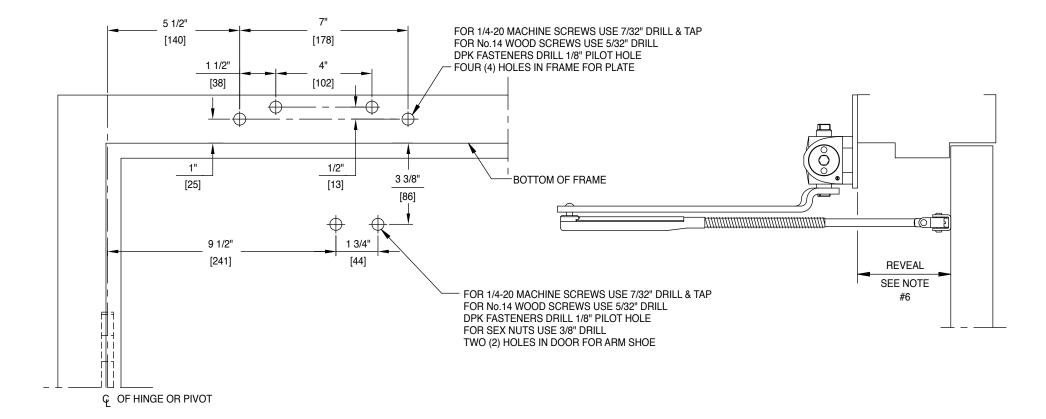

## Door Closer Models: HD7016 A08J, ARJ Top Jamb (Push Side Mount) with Plate DP70 Template/Drilling Instructions

Always consult BEST's website for the latest template at https://dhwsupport.dormakaba.com/hc/en-us or call 1-800-392-5209.

NOTES:

- 1. DO NOT SCALE DRAWING.
- 2. DIMENSIONS ARE IN INCHES/(MM).
- 3. LEFT HAND DOOR SHOWN.
- 4. CAUTION: SEX NUTS ARE REQUIRED FOR ATTACHMENT OF COMPONENTS TO UNREINFORCED DOORS AND TO WOOD OR PLASTIC FACED COMPOSITE TYPE FIRE DOORS, UNLESS AN ALTERNATIVE METHOD IS IDENTIFIED IN THE INDIVIDUAL DOOR MANUFACTURER'S LISTINGS.

5. MAX. OPENING IS 180°.

6. A08J UP TO 4" [102MM], ARJ UP TO 8" [203MM] WITH 10MM ROD.

7. DPK FASTENERS FOR STEEL DOOR & FRAME ONLY.