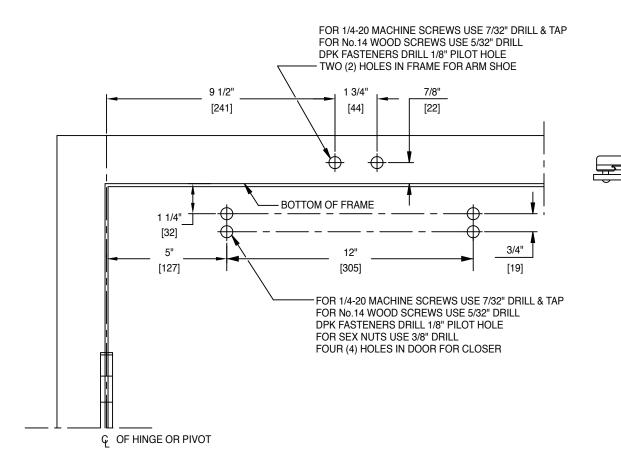

## Door Closer Models: HD7016 A08, AR Regular (Pull Side Mount) Template/Drilling Instructions

Always consult BEST's website for the latest template at https://dhwsupport.dormakaba.com/hc/en-us or call 1-800-392-5209.

NOTES:

- 1. DO NOT SCALE DRAWING.
- 2. DIMENSIONS ARE IN INCHES/(MM).
- 3. RIGHT HAND DOOR SHOWN.
- 4. CAUTION: SEX NUTS ARE REQUIRED FOR ATTACHMENT OF COMPONENTS TO UNREINFORCED DOORS AND TO WOOD OR PLASTIC FACED COMPOSITE TYPE FIRE DOORS, UNLESS AN ALTERNATIVE METHOD IS IDENTIFIED IN THE INDIVIDUAL DOOR MANUFACTURER'S LISTINGS.
- 5. MAX. OPENING IS 180°.
- 6. DPK FASTENERS FOR STEEL DOOR & FRAME ONLY.