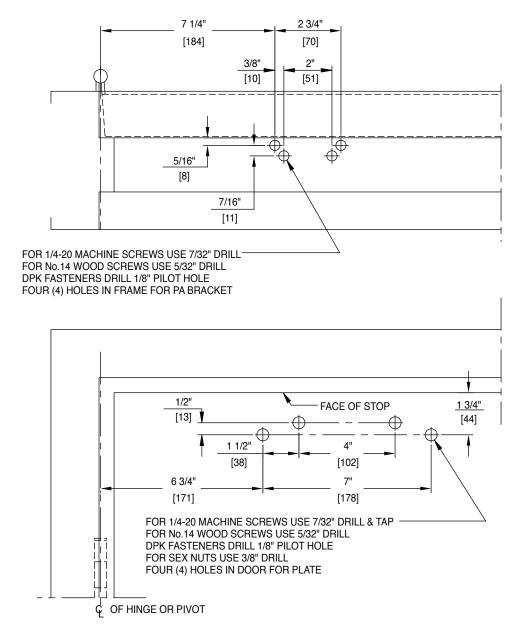

## Door Closer Models: HD7016 A08P, ARP Parallel Arm (Push Side Mount) with Plates DP70, DP70FC Template/Drilling Instructions

Always consult BEST's website for the latest template at https://dhwsupport.dormakaba.com/hc/en-us or call 1-800-392-5209.

NOTES:

- 1. DO NOT SCALE DRAWING.
- 2. DIMENSIONS ARE IN INCHES/(MM).
- 3. LEFT HAND DOOR SHOWN.
- 4. CAUTION: SEX NUTS ARE REQUIRED FOR ATTACHMENT OF COMPONENTS TO UNREINFORCED DOORS AND TO WOOD OR PLASTIC FACED COMPOSITE TYPE FIRE DOORS, UNLESS AN ALTERNATIVE METHOD IS IDENTIFIED IN THE INDIVIDUAL DOOR MANUFACTURER'S LISTINGS.
- 5. MAX. OPENING IS 180°.
- 6. DPK FASTENERS FOR STEEL DOOR & FRAME ONLY.