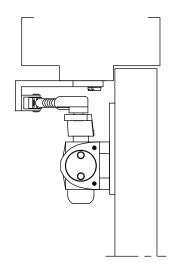

## Door Closer Models: HD7016 A08P, ARP Parallel Arm (Push Side Mount) with Plates DP70, DP70FC Template/Drilling Instructions

Always consult BEST's website for the latest template at https://dhwsupport.dormakaba.com/hc/en-us or call 1-800-392-5209.