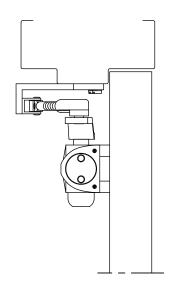

## Door Closer Models: HD7016 A08P Parallel Arm (Push Side Mount) Template/Drilling Instructions

Always consult BEST's website for the latest template at https://dhwsupport.dormakaba.com/hc/en-us or call 1-800-392-5209.

## NOTES:

- 1. DO NOT SCALE DRAWING.
- 2. DIMENSIONS ARE IN INCHES/(MM).
- 3. LEFT HAND DOOR SHOWN.
- 4. CAUTION: SEX NUTS ARE REQUIRED FOR ATTACHMENT OF COMPONENTS TO UNREINFORCED DOORS AND TO WOOD OR PLASTIC FACED COMPOSITE TYPE FIRE DOORS, UNLESS AN ALTERNATIVE METHOD IS IDENTIFIED IN THE INDIVIDUAL DOOR MANUFACTURER'S LISTINGS.
- 5. MAX. OPENING IS 180°.
- 6. DPK FASTENERS FOR STEEL DOOR & FRAME ONLY.