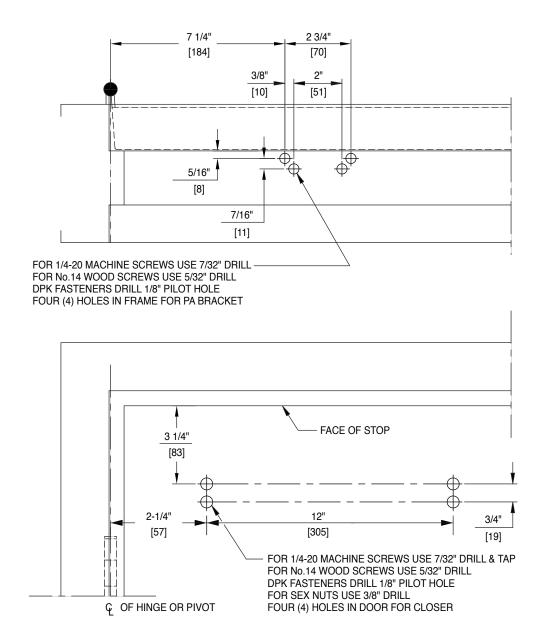

## Door Closer Models: HD7016 A08P Parallel Arm (Push Side Mount) Template/Drilling Instructions

Always consult BEST's website for the latest template at https://dhwsupport.dormakaba.com/hc/en-us or call 1-800-392-5209.

## NOTES:

- 1. DO NOT SCALE DRAWING.
- 2. DIMENSIONS ARE IN INCHES/(MM).
- 3. LEFT HAND DOOR SHOWN.
- 4. CAUTION: SEX NUTS ARE REQUIRED FOR ATTACHMENT OF COMPONENTS TO UNREINFORCED DOORS AND TO WOOD OR PLASTIC FACED COMPOSITE TYPE FIRE DOORS, UNLESS AN ALTERNATIVE METHOD IS IDENTIFIED IN THE INDIVIDUAL DOOR MANUFACTURER'S LISTINGS.
- 5. MAX. OPENING IS 180°.
- 6. DPK FASTENERS FOR STEEL DOOR & FRAME ONLY.