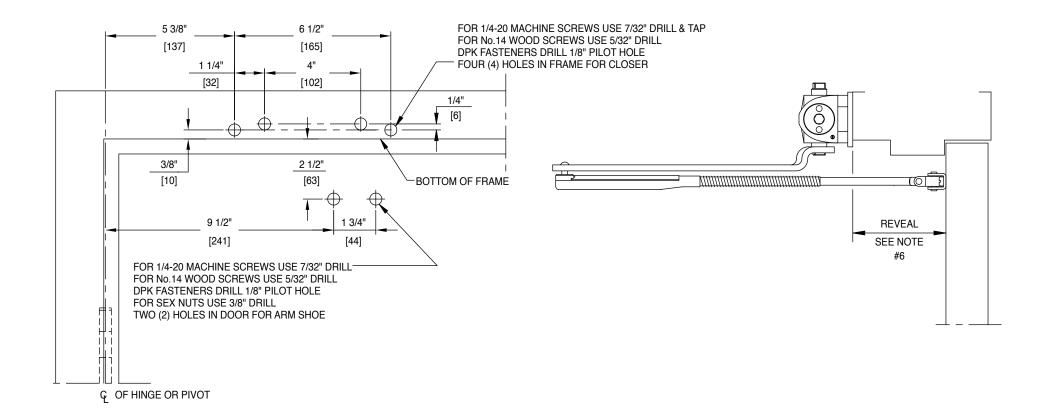

Door Closer Models: HD7016 A08J, ARJ

Top Jamb (Push Side Mount)
with Plates BP70, BP70FC
Template/Drilling Instructions

## NOTES:

- 1. DO NOT SCALE DRAWING.
- 2. DIMENSIONS ARE IN INCHES/(MM).
- 3. LEFT HAND DOOR SHOWN.
- 4. CAUTION: SEX NUTS ARE REQUIRED FOR ATTACHMENT OF COMPONENTS TO UNREINFORCED DOORS AND TO WOOD OR PLASTIC FACED COMPOSITE TYPE FIRE DOORS, UNLESS AN ALTERNATIVE METHOD IS IDENTIFIED IN THE INDIVIDUAL DOOR MANUFACTURER'S LISTINGS.
- 5. MAX. OPENING IS 180°.
- 6. A08J UP TO 4" [102MM], ARJ UP TO 8" [203MM] WITH 10MM ROD.
- 7. DPK FASTENERS FOR STEEL DOOR & FRAME ONLY.