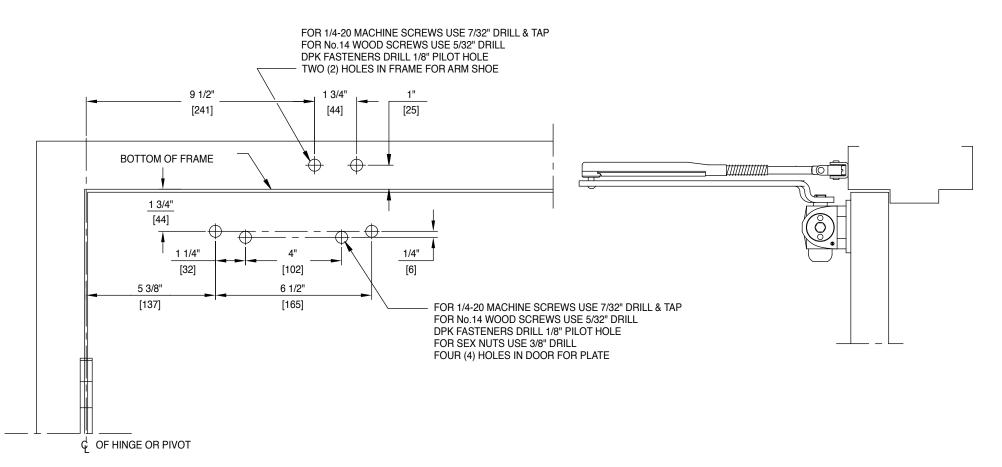

## Door Closer Models: HD7016 A08, AR Regular (Pull Side Mount) with Plates BP70, BP70FC Template/Drilling Instructions

Always consult BEST's website for the latest template at https://dhwsupport.dormakaba.com/hc/en-us or call 1-800-392-5209.

NOTES:

- 1. DO NOT SCALE DRAWING
- 2. DIMENSIONS ARE IN INCHES/(MM).
- 3. RIGHT HAND DOOR SHOWN.
- 4. CAUTION: SEX NUTS ARE REQUIRED FOR ATTACHMENT OF COMPONENTS TO UNREINFORCED DOORS AND TO WOOD OR PLASTIC FACED COMPOSITE TYPE FIRE DOORS, UNLESS AN ALTERNATIVE METHOD IS IDENTIFIED IN THE INDIVIDUAL DOOR MANUFACTURER'S LISTINGS.
- 5. MAX. OPENING IS 180°.
- 6. DPK FASTENERS FOR STEEL DOOR & FRAME ONLY.