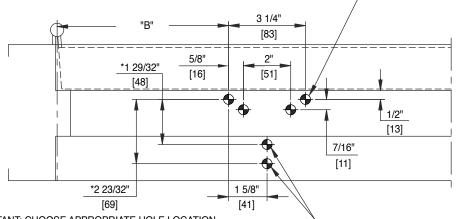

FOR 1/4-20 MACHINE SCREWS USE 7/32" DRILL FOR No.14 WOOD SCREWS USE 5/32" DRILL DPK FASTENERS DRILL 1/8" PILOT HOLE FOUR (4) HOLES IN STOP ONE (1) HOLE IN RABBET FOR SOFFIT PLATE -----

\*IMPORTANT: CHOOSE APPROPRIATE HOLE LOCATION ------FOR SPACER BLOCK, IN ACCORDANCE WITH FRAME WIDTH.