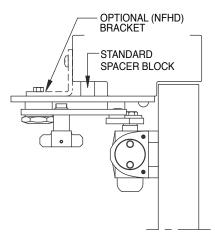

## Door Closer Models: HD7016 DS Door Saver Parallel Arm (Push Side Mount) with Standard Spacer Block Optional NFHD Bracket and BSHD Blade Stop Spacer Block Template/Drilling Instructions

Always consult BEST's website for the latest template at https://dhwsupport.dormakaba.com/hc/en-us or call 1-800-392-5209.

## NOTES:

1. DO NOT SCALE DRAWING.

2. DIMENSIONS ARE IN INCHES/(MM).

3. LEFT HAND DOOR SHOWN.

- 4. CAUTION: SEX NUTS ARE REQUIRED FOR ATTACHMENT OF COMPONENTS TO UNREINFORCED DOORS AND TO WOOD OR PLASTIC FACED COMPOSITE TYPE FIRE DOORS, UNLESS AN ALTERNATIVE METHOD IS IDENTIFIED IN THE INDIVIDUAL DOOR MANUFACTURER'S LISTINGS.
- 5. FOR FRAME WIDTHS 4-1/2" AND LESS USE OPTIONAL (NFHD) BRACKET.
- 6. MINIMUM DOOR WIDTH 26".
- 7. TEMPLATE BASED ON 4-1/2" x 4-1/2" BUTT HINGES.
- 8. HOLD OPEN AND DEAD STOP ARE SAME LOCATION.
- 9. DPK FASTENERS FOR STEEL DOOR & FRAME ONLY.