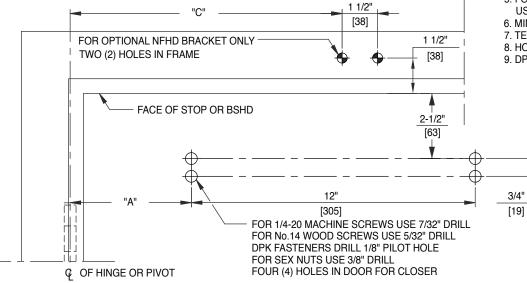

FOR 1/4-20 MACHINE SCREWS USE 7/32" DRILL FOR No.14 WOOD SCREWS USE 5/32" DRILL DPK FASTENERS DRILL 1/8" PILOT HOLE FOUR (4) HOLES IN STOP ONE (1) HOLE IN RABBET FOR SOFFIT PLATE -----

\*IMPORTANT: CHOOSE APPROPRIATE HOLE LOCATION ------FOR SPACER BLOCK, IN ACCORDANCE WITH FRAME WIDTH.

```
BEST ()
dormakaba Group
```

| ANGLE<br>OF<br>OPENING<br>DEADSTOP | DIM. "A"<br>CLOSER    | DIM. "B"<br>SOFFIT<br>PLATE | DIM. "C"<br>(NFHD)<br>BRACKET<br>OPTIONAL |
|------------------------------------|-----------------------|-----------------------------|-------------------------------------------|
| 85°                                | <u>5-1/8</u><br>(130) | <u>11</u><br>(279)          | <u>11-7/8</u><br>(302)                    |
| 90°                                | <u>4-3/8</u><br>(111) | <u>10-1/4</u><br>(260)      | <u>11-1/8</u><br>(283)                    |
| 100°                               | <u>3-1/8</u><br>(79)  | 9 (229)                     | <u>9-7/8</u><br>(251)                     |
| 110°                               | <u>2</u><br>(51)      | <u>7-7/8</u><br>(200)       | 8-3/4 (222)                               |