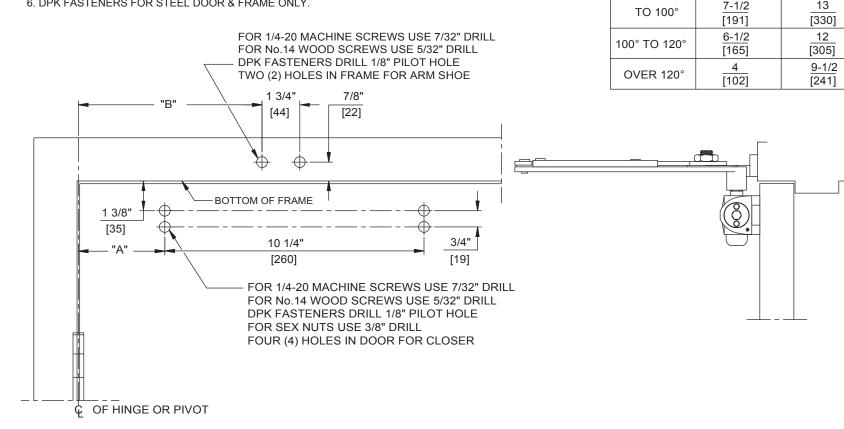

## Door Closer Models: SL6014 and SL6036 FH Regular (Pull Side Mount) **Template/Drilling Instructions**

Always consult BEST's website for the latest template at https://dhwsupport.dormakaba.com/hc/en-us or call 1-800-392-5209.

DIM."B"

ARM SHOE

ANGLE

OF

**OPENING** 

DIM. "A"

CLOSER

NOTES:

- 1. DO NOT SCALE DRAWING.
- 2. DIMENSIONS ARE IN INCHES/(MM).
- 3. RIGHT HAND DOOR SHOWN.
- 4. CAUTION: SEX NUTS ARE REQUIRED FOR ATTACHMENT OF COMPONENTS TO UNREINFORCED DOORS AND TO WOOD OR PLASTIC FACED COMPOSITE TYPE FIRE DOORS, UNLESS AN ALTERNATIVE METHOD IS IDENTIFIED IN THE INDIVIDUAL DOOR MANUFACTURER'S LISTINGS.
- 5. MAX. OPENING IS 180°.
- 6. DPK FASTENERS FOR STEEL DOOR & FRAME ONLY.