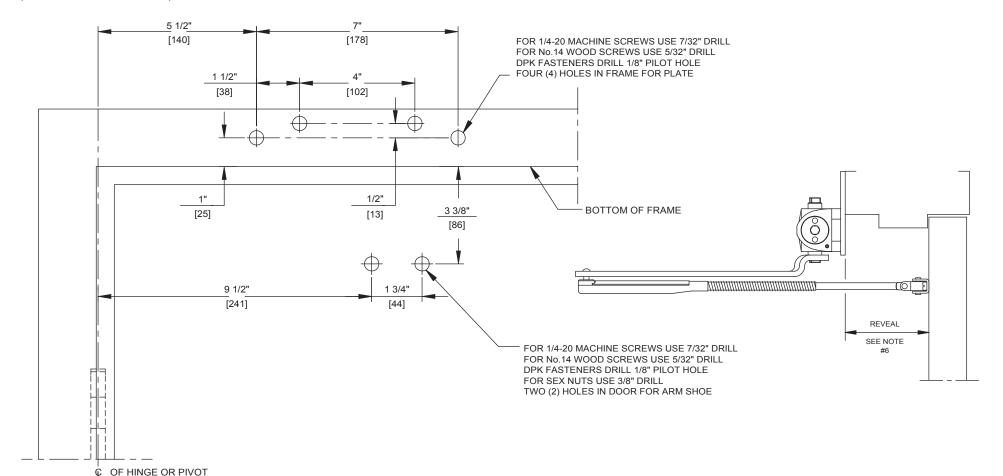

## Door Closer Models: SL6014 and SL6036 AO8J, ARJ Top Jamb (Push Side Mount) with Plate DP60

## Template/Drilling Instructions

Always consult BEST's website for the latest template at https://dhwsupport.dormakaba.com/hc/en-us or call 1-800-392-5209.

- NOTES:
  1. DO NOT SCALE DRAWING.
  2. DIMENSIONS ARE IN INCHES/(MM).
- 3. LEFT HAND DOOR SHOWN.
- 4. CAUTION: SEX NUTS ARE REQUIRED FOR ATTACHMENT OF COMPONENTS TO UNREINFORCED DOORS AND TO WOOD OR PLASTIC FACED COMPOSITE TYPE FIRE DOORS, UNLESS AN ALTERNATIVE METHOD IS IDENTIFIED IN THE INDIVIDUAL DOOR MANUFACTURER'S LISTINGS.
- 5. MAX. OPENING IS 180°.
- 6. A08J UP TO 4" (102MM) AND ARJ UP TO 8" (203MM) W/10MM ROD.
- 7. DPK SELF-DRILLING FASTENERS FOR STEEL DOOR & FRAME ONLY (INCLUDED WITH EVERY CLOSER).