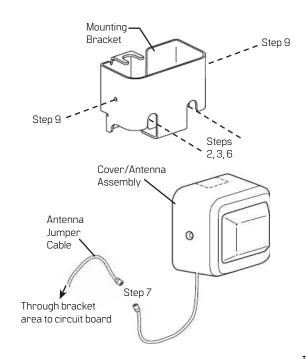

## ... read and follow these instructions:

- Place mounting bracket on door face in desired location. (Note: Take length of antenna jumper cable into consideration when locating bracket.)
- 2. Mark 2 mounting hole locations on door face using bracket as template.
- 3. Remove bracket from door face and drill 2 marked holes, 5/32" in diameter. For hollow metal doors, drill through near side only. For wood doors, drill 7/8" deep.
- Disconnect existing antenna from circuit board and connect antenna jumper cable to circuit board.
- Drill additional hole(s) in door as appropriate to route antenna jumper cable from circuit board into bracket area. Carefully route jumper cable, being sure not to damage it.
- Install bracket to door with 2 screws provided.
- 7. Connect antenna cable from cover to jumper cable from circuit board.
- 8. Carefully curl antenna cable inside bracket and place cover over bracket.
- 9. Secure cover to bracket with 2 screws.