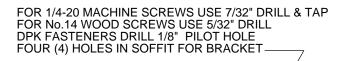

## NOTES:

- 1. DO NOT SCALE DRAWING.
- 2. DIMENSIONS ARE IN INCHES/(MM). 3. LEFT HAND DOOR SHOWN.
- CAUTION: SEX NUTS ARE REQUIRED FOR ATTACHMENT OF COMPONENTS TO UNREINFORCED DOORS AND TO WOOD OR PLASTIC FACED COMPOSITE TYPE FIRE DOORS, UNLESS AN ALTERNATIVE METHOD IS IDENTIFIED IN THE INDIVIDUAL DOOR MANUFACTURER'S LISTINGS.
- 5. FOR FRAME WIDTHS 4-1/2" AND LESS USE OPTIONAL (NFHD) BRACKET.
- 6. MINIMUM DOOR WIDTH 26"
- 7. TEMPLATE BASED ON 4-1/2" x 4-1/2" BUTT HINGES.
- 8. HOLD OPEN APPROX. 2 DEG LESS THAN DEAD STOP.
- 9. OPTIONAL DPK FASTENERS (DPK86) FOR STEEL DOOR & FRAME ONLY.