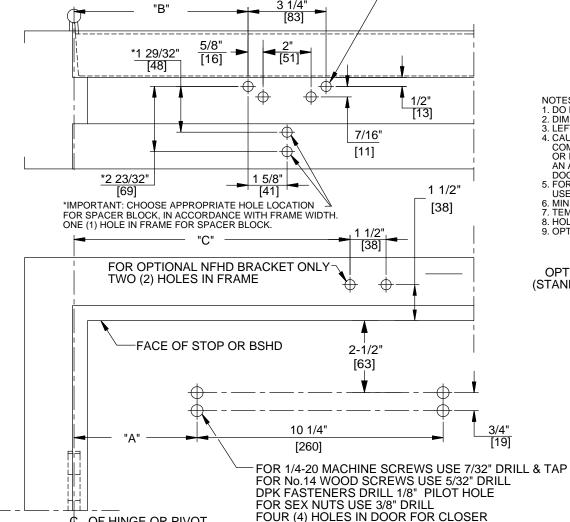

| ANGLE              | DIM. "A" | DIM. "B" | DIM. "C"          |
|--------------------|----------|----------|-------------------|
| OF DOOR<br>OPENING | CLOSER   | SOFFIT   | (NFHD)<br>BRACKET |
| DEADSTOP           |          | PLATE    | OPTIONAL          |
| 85°                | 6-7/8    | _11      | 11-7/8            |
|                    | (175)    | (279)    | (302)             |
| 90°                | 6-1/8    | 10-1/4   | 11-1/8            |
|                    | (156)    | (260)    | (283)             |
| 100°               | 4-7/8    | 9        | 9-7/8             |
|                    | (124)    | (229)    | (251)             |
| 110°               | 3-3/4    | 7-7/8    | 8-3/4             |
|                    | (95)     | (200)    | (222)             |

## NOTES:

- 1. DO NOT SCALE DRAWING.
- 2. DIMENSIONS ARE IN INCHES/(MM). 3. LEFT HAND DOOR SHOWN.
- CAUTION: SEX NUTS ARE REQUIRED FOR ATTACHMENT OF COMPONENTS TO UNREINFORCED DOORS AND TO WOOD OR PLASTIC FACED COMPOSITE TYPE FIRE DOORS, UNLESS AN ALTERNATIVE METHOD IS IDENTIFIED IN THE INDIVIDUAL DOOR MANUFACTURER'S LISTINGS.
- 5. FOR FRAME WIDTHS 4-1/2" AND LESS USE OPTIONAL (NFHD) BRACKET.
- 6. MINIMUM DOOR WIDTH 26"
- 7. TEMPLATE BASED ON 4-1/2" x 4-1/2" BUTT HINGES.
- 8. HOLD OPEN APPROX. 2 DEG LESS THAN DEAD STOP.
- 9. OPTIONAL DPK FASTENERS (DPK86) FOR STEEL DOOR & FRAME ONLY.

OPTIONAL NFHD BRACKET **STANDARD** (STANDARD WITH S-DS, S-DST) SPACER BLOCK

DOOR CLOSER MODELS: 7414, 7436 DS, DST, DSK, S-DS, S-DST DOOR SAVER PARALLEL ARM INSTALLATION (PUSH SIDE MOUNT) WITH STANDARD SPACER BLOCK OPTIONAL NFHD BRACKET AND BSHD BLADE STOP SPACER BLOCK

OF HINGE OR PIVOT

**DORMA Door Controls** Reamstown, PA 17567

DOOR CLOSER MODELS: 7414, 7436 DS, DST, DSK, S-DS, S-DST DOOR SAVER PARALLEL ARM INSTALLATION (PUSH SIDE MOUNT) WITH PLATES DP74, DP86, DP86FC AND STANDARD SPACER BLOCK OPTIONAL NFHD BRACKET AND BSHD BLADE STOP SPACER BLOCK