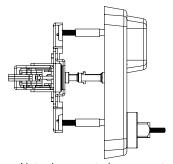

# 8H Series Trim To Chassis Instructions

Note: (2) additional 12-24 chassis mounting screws must be installed above and below latch bolt.

Note: Lever not shown must be installed prior to installing trim to door and chassis.

Note: (2) additional 12-24 chassis mounting screws must be installed above and below latch bolt.

Note: Lever not shown must be installed prior to installing trim to door and chassis.