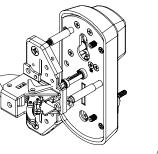

## "Mortise" cylinder installation

Insert mortise cylinder thru adapter, secure with supplied cylinder nut. Insert adapter assembly thru 8H trim assembly and secure with (4) supplied screws.

For "09" function (trim locked when key is removed) install additional long screw as shown.

Install handle for proper hand and secure with Allen headed screw located in 8H trim assembly.

### "EP"cylinder installation

Insert "EP" cylinder thru adapter, secure with supplied set screw.
Insert adapter assembly thru 8H trim assembly and secure with (4) supplied screws.

For "09" function (trim locked when key is removed) install additional long screw as shown.

Install handle for proper hand and secure with Allen headed screw located in 8H trim assembly.

(See backside for 8H assembly to chassis installations)

"Rim" cylinder installation