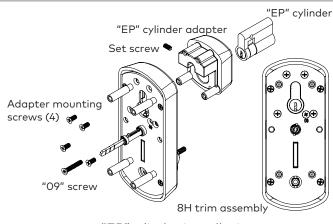

### "EP"cylinder installation

Insert "EP" cylinder thru adapter, secure with supplied set screw.
Insert adapter assembly thru 8H trim assembly and secure with (4) supplied screws.

For "09" function (trim locked when key is removed) install additional long screw as shown.

Install handle for proper hand and secure with Allen headed screw located in 8H trim assembly.

(See backside for 8H assembly to chassis installations)

"Rim" cylinder installation