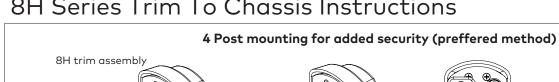

# 8H Series Trim To Chassis Instructions

Note: (2) additional 12-24 chassis mounting screws must be installed above and below latch bolt.

Note: Lever not shown must be installed prior to installing trim to door and chassis.

Note: (2) additional 12-24 chassis mounting screws must be installed above and below latch bolt.

Note: Lever not shown must be installed prior to installing trim to door and chassis.

### Preferred: (4) post mount

standoffs.