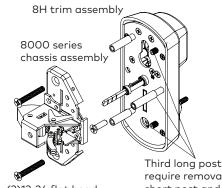

### Optional (3) post mounting; (third screw will be hidden under rail, may require countersinking)

(2)12-24 flat head mounting screws

Third long post will require removal of two short post and be added as shown. Note: Holes still have to be drilled for studs of other two

### Preferred: (4) post mount

standoffs.

### Optional: (3) post mount