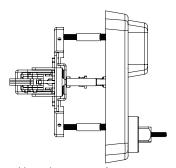

# 8H Series Trim To Chassis Instructions

Note: (2) additional 12-24 chassis mounting screws must be installed above and below latch bolt.

Note: Lever not shown must be installed prior to installing trim to door and chassis.

Note: (2) additional 12-24 chassis mounting screws must be installed above and below latch bolt.

Note: Lever not shown must be installed prior to installing trim to door and chassis.