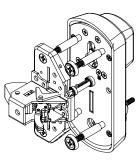

### Optional (3) post mounting; (third screw will be hidden under rail, may require countersinking)

(2)12-24 flat head mounting screws

Third long post will require removal of two short post and be added as shown. Note: Holes still have to be drilled for studs of other two

### Optional: (3) post mount