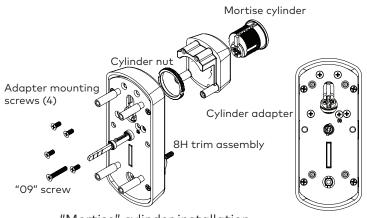

## "Mortise" cylinder installation

Insert mortise cylinder thru adapter, secure with supplied cylinder nut. Insert adapter assembly thru 8H trim assembly and secure with (4) supplied screws.

For "09" function (trim locked when key is removed) install additional long screw as shown.

Install handle for proper hand and secure with Allen headed screw located in 8H trim assembly.