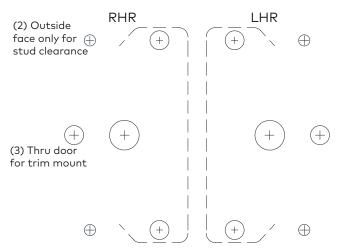

### Optional (3) post mounting; (third screw will be hidden under rail, may require countersinking)

(2)12-24 flat head mounting screws

Third long post will require removal of two short post and be added as shown. Note: Holes still have to be drilled for studs of other two

### Optional: (3) post mount