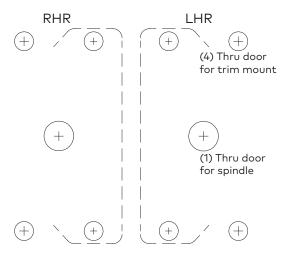

# 8H Series Trim To Chassis Instructions

Note: (2) additional 12-24 chassis mounting screws must be installed above and below latch bolt.

Note: Lever not shown must be installed prior to installing trim to door and chassis.

Note: (2) additional 12-24 chassis mounting screws must be installed above and below latch bolt.

Note: Lever not shown must be installed prior to installing trim to door and chassis.

### Preferred: (4) post mount

standoffs.