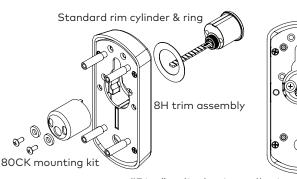

Install handle for proper hand and secure with Allen headed screw located in 8H trim assembly.

(See backside for 8H assembly to chassis installations)

"Rim" cylinder installation