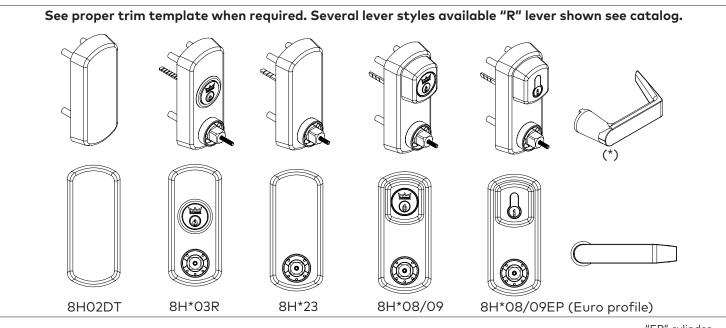

# 8H Series Lever Trim Instructions

Standard 11/8" mortise cylinder, with DORMA #16 cam.