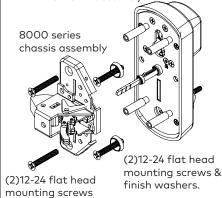

# 8H Series Trim To Chassis Instructions

Note: (2) additional 12-24 chassis mounting screws must be installed above and below latch bolt.

Note: Lever not shown must be installed prior to installing trim to door and chassis.

Note: (2) additional 12-24 chassis mounting screws must be installed above and below latch bolt.

Note: Lever not shown must be installed prior to installing trim to door and chassis.

### Preferred: (4) post mount

standoffs.