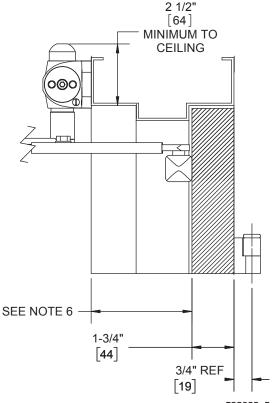

## NOTES:

- 1) DO NOT SCALE THIS DRAWING
- 2) DIMENSIONS ARE IN INCHES / [MM]
- 3) LEFT HAND DOOR IS SHOWN
- 4) CAUTION: SEX NUTS ARE REQUIRED FOR ATTACHMENT OF COMPONENTS TO UNREINFORCED DOORS AND TO WOOD OR PLASTIC FACE COMPOSITE TYPE FIRE DOORS, UNLESS AN ALTERNATIVE METHOD IS IDENTIFIED IN THE INDIVIDUAL DOOR MANUFACTURER'S LISTINGS.
- 5) DPK FASTENERS FOR STEEL DOOR & FRAME ONLY.
- 6) SEE CATALOG FOR REVEAL INFORMATION