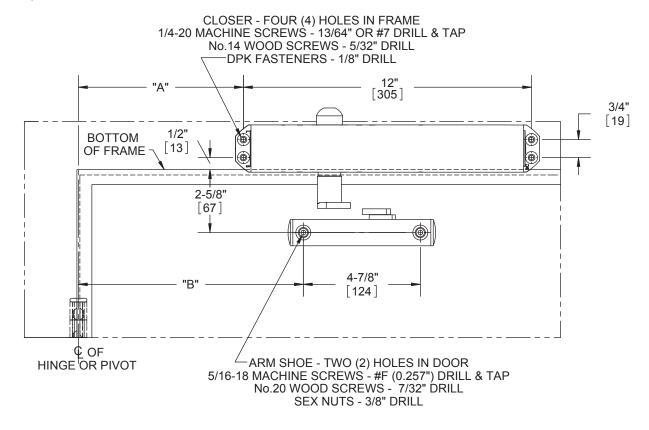

## NOTES:

- 1) DO NOT SCALE THIS DRAWING
- 2) DIMENSIONS ARE IN INCHES / [MM]
- 3) LEFT HAND DOOR IS SHOWN
- 4) CAUTION: SEX NUTS ARE REQUIRED FOR ATTACHMENT OF COMPONENTS TO UNREINFORCED DOORS AND TO WOOD OR PLASTIC FACE COMPOSITE TYPE FIRE DOORS, UNLESS AN ALTERNATIVE METHOD IS IDENTIFIED IN THE INDIVIDUAL DOOR MANUFACTURER'S LISTINGS.
- 5) DPK FASTENERS FOR STEEL DOOR & FRAME ONLY.
- 6) SEE CATALOG FOR REVEAL INFORMATION

ANGLE OF ANGLE OF DIMENSION **DIMENSION "B"** HOLD OPEN CUSHION "A" (CLOSER) (ARM SHOE) 9-7/8" 7-3/8" 85° 86° - 96° [251] [187] 6-7/8" 9-3/8" 90° 91° - 101° [238] [175] 6" 8-1/2" 100° 101° - 111° [152] [216]