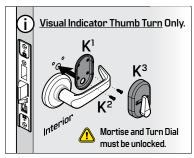

| Part           | Description                             | Part           | Description            | Part           | Description                                   | Part           | Description                                   |
|----------------|-----------------------------------------|----------------|------------------------|----------------|-----------------------------------------------|----------------|-----------------------------------------------|
| $A^1$          | Mortise Lock                            | E <sup>2</sup> | Core                   | G <sup>3</sup> | Interior Lever Set Screw                      | M <sup>1</sup> | Exterior M Trim                               |
| A <sup>2</sup> | Mortise Lock Screw                      | E <sup>3</sup> | Standard Cylinder      | H              | Pin                                           | M <sup>2</sup> | Interior M Trim                               |
| A <sup>3</sup> | Faceplate                               | E <sup>4</sup> | Cylinder Washer        | H <sup>2</sup> | Upper Hook Spindle                            | М³             | M Trim Mounting Screw                         |
| Α4             | Faceplate Screw                         | E <sup>5</sup> | Cylinder Ring          | H <sup>3</sup> | Lower Hook Spindle                            | M <sup>4</sup> | Interior M Trim - Visual Indicator Thumb Turn |
| B1             | Strike Screw                            | F <sup>1</sup> | Trim Ring              | Jì             | Exterior J Trim                               | N <sup>1</sup> | Exterior N Trim                               |
| B <sup>2</sup> | Strike                                  | F <sup>2</sup> | Rose                   | J <sup>2</sup> | Alignment Plate                               | N <sup>2</sup> | Interior N Trim                               |
| B <sup>3</sup> | Strike Box                              | F <sup>3</sup> | Trim Cassette          | J <sup>3</sup> | Interior J Trim                               | N <sup>3</sup> | N Trim Mounting Screw                         |
| C1             | Visual Indicator Faceplate Assembly     | F <sup>4</sup> | Trim Plate (Optional)  | J <sup>4</sup> | J Trim Mounting Screw                         | N <sup>4</sup> | Exterior N Trim Cylinder                      |
| C <sup>2</sup> | Visual Indicator Mounting Bracket Screw | F <sup>5</sup> | Interior Trim Cassette | J5             | Interior J Trim - Visual Indicator Thumb Turn | O <sub>1</sub> | Emergency Access Rose                         |
| C <sup>3</sup> | Visual Indicator Mounting Bracket       | F6             | Trim Cassette Screw    | K <sup>1</sup> | VIT Mounting Bracket                          | O <sup>2</sup> | Rose Screw                                    |
| Dì             | High Security Cylinder Face             | F <sup>7</sup> | Interior Rose          | K <sup>2</sup> | VIT Screw                                     | O <sup>3</sup> | Emergency Access Key                          |
| D <sup>2</sup> | High Security Cylinder                  | F <sup>8</sup> | Interior Trim Ring     | K <sup>3</sup> | VIT Assembly                                  |                |                                               |
| D <sup>3</sup> | High Security Cylinder Ring             | G <sup>1</sup> | Exterior Lever         | L1             | Thumb Turn                                    |                |                                               |
| E1             | Control Key                             | G <sup>3</sup> | Interior Lever         | L <sup>2</sup> | Thumb Turn Screw                              |                |                                               |