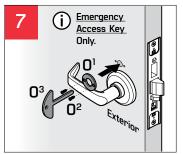

| Part           | Description                             | Part           | Description            | Part           | Description                                   | Part           | Description                                   |
|----------------|-----------------------------------------|----------------|------------------------|----------------|-----------------------------------------------|----------------|-----------------------------------------------|
| $A^1$          | Mortise Lock                            | E <sup>2</sup> | Core                   | G <sup>3</sup> | Interior Lever Set Screw                      | M <sup>1</sup> | Exterior M Trim                               |
| A <sup>2</sup> | Mortise Lock Screw                      | E <sup>3</sup> | Standard Cylinder      | H              | Pin                                           | M <sup>2</sup> | Interior M Trim                               |
| A <sup>3</sup> | Faceplate                               | E <sup>4</sup> | Cylinder Washer        | H <sup>2</sup> | Upper Hook Spindle                            | М³             | M Trim Mounting Screw                         |
| Α4             | Faceplate Screw                         | E <sup>5</sup> | Cylinder Ring          | H <sup>3</sup> | Lower Hook Spindle                            | M <sup>4</sup> | Interior M Trim - Visual Indicator Thumb Turn |
| B1             | Strike Screw                            | F <sup>1</sup> | Trim Ring              | Jì             | Exterior J Trim                               | N <sup>1</sup> | Exterior N Trim                               |
| B <sup>2</sup> | Strike                                  | F <sup>2</sup> | Rose                   | J <sup>2</sup> | Alignment Plate                               | N <sup>2</sup> | Interior N Trim                               |
| B <sup>3</sup> | Strike Box                              | F <sup>3</sup> | Trim Cassette          | J <sup>3</sup> | Interior J Trim                               | N <sup>3</sup> | N Trim Mounting Screw                         |
| C1             | Visual Indicator Faceplate Assembly     | F <sup>4</sup> | Trim Plate (Optional)  | J <sup>4</sup> | J Trim Mounting Screw                         | N <sup>4</sup> | Exterior N Trim Cylinder                      |
| C <sup>2</sup> | Visual Indicator Mounting Bracket Screw | F <sup>5</sup> | Interior Trim Cassette | J5             | Interior J Trim - Visual Indicator Thumb Turn | O <sub>1</sub> | Emergency Access Rose                         |
| C <sup>3</sup> | Visual Indicator Mounting Bracket       | F6             | Trim Cassette Screw    | K <sup>1</sup> | VIT Mounting Bracket                          | O <sup>2</sup> | Rose Screw                                    |
| Dì             | High Security Cylinder Face             | F <sup>7</sup> | Interior Rose          | K <sup>2</sup> | VIT Screw                                     | O <sup>3</sup> | Emergency Access Key                          |
| D <sup>2</sup> | High Security Cylinder                  | F <sup>8</sup> | Interior Trim Ring     | K <sup>3</sup> | VIT Assembly                                  |                |                                               |
| D <sup>3</sup> | High Security Cylinder Ring             | G <sup>1</sup> | Exterior Lever         | L1             | Thumb Turn                                    |                |                                               |
| E1             | Control Key                             | G <sup>3</sup> | Interior Lever         | L <sup>2</sup> | Thumb Turn Screw                              |                |                                               |