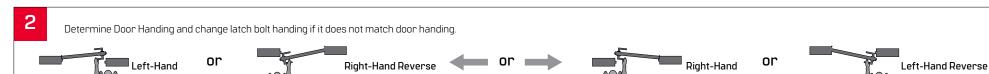

Rotate the shuttle to the position according to your function and insert a stop screw.

| Functions | Install Shuttle Screw Positions | Remove Shuttle Screw Positions |  |  |
|-----------|---------------------------------|--------------------------------|--|--|
| А         | 0, 2, 4                         | 1, 3, 5, 6                     |  |  |
| AT, R     | 0, 5, 6                         | 1,2,3,4                        |  |  |
| D, NX     | 3, 5, 6                         | 0,1,2,4                        |  |  |
| N         | 1.5.6                           | 0.2.3.4                        |  |  |