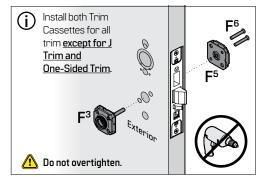

| Part           | Description                             | Part           | Description            | Part           | Description                                   | Part           | Description                                   |
|----------------|-----------------------------------------|----------------|------------------------|----------------|-----------------------------------------------|----------------|-----------------------------------------------|
| $A^1$          | Mortise Lock                            | E <sup>2</sup> | Core                   | G <sup>3</sup> | Interior Lever Set Screw                      | M <sup>1</sup> | Exterior M Trim                               |
| A <sup>2</sup> | Mortise Lock Screw                      | E <sup>3</sup> | Standard Cylinder      | H              | Pin                                           | M <sup>2</sup> | Interior M Trim                               |
| A <sup>3</sup> | Faceplate                               | E <sup>4</sup> | Cylinder Washer        | H <sup>2</sup> | Upper Hook Spindle                            | М³             | M Trim Mounting Screw                         |
| Α4             | Faceplate Screw                         | E <sup>5</sup> | Cylinder Ring          | H <sup>3</sup> | Lower Hook Spindle                            | M <sup>4</sup> | Interior M Trim - Visual Indicator Thumb Turn |
| B1             | Strike Screw                            | F <sup>1</sup> | Trim Ring              | Jì             | Exterior J Trim                               | N <sup>1</sup> | Exterior N Trim                               |
| B <sup>2</sup> | Strike                                  | F <sup>2</sup> | Rose                   | J <sup>2</sup> | Alignment Plate                               | N <sup>2</sup> | Interior N Trim                               |
| B <sup>3</sup> | Strike Box                              | F <sup>3</sup> | Trim Cassette          | J <sup>3</sup> | Interior J Trim                               | N <sup>3</sup> | N Trim Mounting Screw                         |
| C1             | Visual Indicator Faceplate Assembly     | F <sup>4</sup> | Trim Plate (Optional)  | J <sup>4</sup> | J Trim Mounting Screw                         | N <sup>4</sup> | Exterior N Trim Cylinder                      |
| C <sup>2</sup> | Visual Indicator Mounting Bracket Screw | F <sup>5</sup> | Interior Trim Cassette | J5             | Interior J Trim - Visual Indicator Thumb Turn | O <sub>1</sub> | Emergency Access Rose                         |
| C <sup>3</sup> | Visual Indicator Mounting Bracket       | F6             | Trim Cassette Screw    | K <sup>1</sup> | VIT Mounting Bracket                          | O <sup>2</sup> | Rose Screw                                    |
| Dì             | High Security Cylinder Face             | F <sup>7</sup> | Interior Rose          | K <sup>2</sup> | VIT Screw                                     | O <sup>3</sup> | Emergency Access Key                          |
| D <sup>2</sup> | High Security Cylinder                  | F <sup>8</sup> | Interior Trim Ring     | K <sup>3</sup> | VIT Assembly                                  |                |                                               |
| D <sup>3</sup> | High Security Cylinder Ring             | G <sup>1</sup> | Exterior Lever         | L1             | Thumb Turn                                    |                |                                               |
| E1             | Control Key                             | G <sup>3</sup> | Interior Lever         | L <sup>2</sup> | Thumb Turn Screw                              |                |                                               |