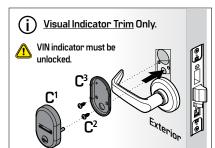

| Part           | Description                             | Part           | Description            | Part           | Description                                   | Part           | Description                                   |
|----------------|-----------------------------------------|----------------|------------------------|----------------|-----------------------------------------------|----------------|-----------------------------------------------|
| $A^1$          | Mortise Lock                            | E <sup>2</sup> | Core                   | G <sup>3</sup> | Interior Lever Set Screw                      | M <sup>1</sup> | Exterior M Trim                               |
| A <sup>2</sup> | Mortise Lock Screw                      | E <sup>3</sup> | Standard Cylinder      | H              | Pin                                           | M <sup>2</sup> | Interior M Trim                               |
| A <sup>3</sup> | Faceplate                               | E <sup>4</sup> | Cylinder Washer        | H <sup>2</sup> | Upper Hook Spindle                            | М³             | M Trim Mounting Screw                         |
| Α4             | Faceplate Screw                         | E <sup>5</sup> | Cylinder Ring          | H <sup>3</sup> | Lower Hook Spindle                            | M <sup>4</sup> | Interior M Trim - Visual Indicator Thumb Turn |
| B1             | Strike Screw                            | F <sup>1</sup> | Trim Ring              | Jì             | Exterior J Trim                               | N <sup>1</sup> | Exterior N Trim                               |
| B <sup>2</sup> | Strike                                  | F <sup>2</sup> | Rose                   | J <sup>2</sup> | Alignment Plate                               | N <sup>2</sup> | Interior N Trim                               |
| B <sup>3</sup> | Strike Box                              | F <sup>3</sup> | Trim Cassette          | J <sup>3</sup> | Interior J Trim                               | N <sup>3</sup> | N Trim Mounting Screw                         |
| C1             | Visual Indicator Faceplate Assembly     | F <sup>4</sup> | Trim Plate (Optional)  | J <sup>4</sup> | J Trim Mounting Screw                         | N <sup>4</sup> | Exterior N Trim Cylinder                      |
| C <sup>2</sup> | Visual Indicator Mounting Bracket Screw | F <sup>5</sup> | Interior Trim Cassette | J5             | Interior J Trim - Visual Indicator Thumb Turn | O <sub>1</sub> | Emergency Access Rose                         |
| C <sup>3</sup> | Visual Indicator Mounting Bracket       | F6             | Trim Cassette Screw    | K <sup>1</sup> | VIT Mounting Bracket                          | O <sup>2</sup> | Rose Screw                                    |
| Dì             | High Security Cylinder Face             | F <sup>7</sup> | Interior Rose          | K <sup>2</sup> | VIT Screw                                     | O <sup>3</sup> | Emergency Access Key                          |
| D <sup>2</sup> | High Security Cylinder                  | F <sup>8</sup> | Interior Trim Ring     | K <sup>3</sup> | VIT Assembly                                  |                |                                               |
| D <sup>3</sup> | High Security Cylinder Ring             | G <sup>1</sup> | Exterior Lever         | L1             | Thumb Turn                                    |                |                                               |
| E1             | Control Key                             | G <sup>3</sup> | Interior Lever         | L <sup>2</sup> | Thumb Turn Screw                              |                |                                               |