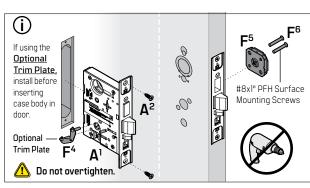

| Part           | Description                             | Part           | Description            | Part           | Description                                   | Part           | Description                                   |
|----------------|-----------------------------------------|----------------|------------------------|----------------|-----------------------------------------------|----------------|-----------------------------------------------|
| $A^1$          | Mortise Lock                            | E <sup>2</sup> | Core                   | G <sup>3</sup> | Interior Lever Set Screw                      | M <sup>1</sup> | Exterior M Trim                               |
| A <sup>2</sup> | Mortise Lock Screw                      | E <sup>3</sup> | Standard Cylinder      | H              | Pin                                           | M <sup>2</sup> | Interior M Trim                               |
| A <sup>3</sup> | Faceplate                               | E <sup>4</sup> | Cylinder Washer        | H <sup>2</sup> | Upper Hook Spindle                            | М³             | M Trim Mounting Screw                         |
| Α4             | Faceplate Screw                         | E <sup>5</sup> | Cylinder Ring          | H <sup>3</sup> | Lower Hook Spindle                            | M <sup>4</sup> | Interior M Trim - Visual Indicator Thumb Turn |
| B1             | Strike Screw                            | F <sup>1</sup> | Trim Ring              | Jì             | Exterior J Trim                               | N <sup>1</sup> | Exterior N Trim                               |
| B <sup>2</sup> | Strike                                  | F <sup>2</sup> | Rose                   | J <sup>2</sup> | Alignment Plate                               | N <sup>2</sup> | Interior N Trim                               |
| B <sup>3</sup> | Strike Box                              | F <sup>3</sup> | Trim Cassette          | J <sup>3</sup> | Interior J Trim                               | N <sup>3</sup> | N Trim Mounting Screw                         |
| C1             | Visual Indicator Faceplate Assembly     | F <sup>4</sup> | Trim Plate (Optional)  | J <sup>4</sup> | J Trim Mounting Screw                         | N <sup>4</sup> | Exterior N Trim Cylinder                      |
| C <sup>2</sup> | Visual Indicator Mounting Bracket Screw | F <sup>5</sup> | Interior Trim Cassette | J5             | Interior J Trim - Visual Indicator Thumb Turn | O <sub>1</sub> | Emergency Access Rose                         |
| C <sup>3</sup> | Visual Indicator Mounting Bracket       | F6             | Trim Cassette Screw    | K <sup>1</sup> | VIT Mounting Bracket                          | O <sup>2</sup> | Rose Screw                                    |
| Dì             | High Security Cylinder Face             | F <sup>7</sup> | Interior Rose          | K <sup>2</sup> | VIT Screw                                     | O <sup>3</sup> | Emergency Access Key                          |
| D <sup>2</sup> | High Security Cylinder                  | F <sup>8</sup> | Interior Trim Ring     | K <sup>3</sup> | VIT Assembly                                  |                |                                               |
| D <sup>3</sup> | High Security Cylinder Ring             | G <sup>1</sup> | Exterior Lever         | L1             | Thumb Turn                                    |                |                                               |
| E1             | Control Key                             | G <sup>3</sup> | Interior Lever         | L <sup>2</sup> | Thumb Turn Screw                              |                |                                               |