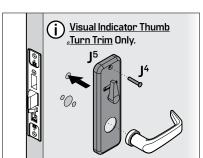

| Part           | Description                             | Part           | Description            | Part           | Description                                   | Part           | Description                                   |
|----------------|-----------------------------------------|----------------|------------------------|----------------|-----------------------------------------------|----------------|-----------------------------------------------|
| $A^1$          | Mortise Lock                            | E <sup>2</sup> | Core                   | G <sup>3</sup> | Interior Lever Set Screw                      | M <sup>1</sup> | Exterior M Trim                               |
| A <sup>2</sup> | Mortise Lock Screw                      | E <sup>3</sup> | Standard Cylinder      | H              | Pin                                           | M <sup>2</sup> | Interior M Trim                               |
| A <sup>3</sup> | Faceplate                               | E <sup>4</sup> | Cylinder Washer        | H <sup>2</sup> | Upper Hook Spindle                            | М³             | M Trim Mounting Screw                         |
| Α4             | Faceplate Screw                         | E <sup>5</sup> | Cylinder Ring          | H <sup>3</sup> | Lower Hook Spindle                            | M <sup>4</sup> | Interior M Trim - Visual Indicator Thumb Turn |
| B1             | Strike Screw                            | F <sup>1</sup> | Trim Ring              | Jì             | Exterior J Trim                               | N <sup>1</sup> | Exterior N Trim                               |
| B <sup>2</sup> | Strike                                  | F <sup>2</sup> | Rose                   | J <sup>2</sup> | Alignment Plate                               | N <sup>2</sup> | Interior N Trim                               |
| B <sup>3</sup> | Strike Box                              | F <sup>3</sup> | Trim Cassette          | J <sup>3</sup> | Interior J Trim                               | N <sup>3</sup> | N Trim Mounting Screw                         |
| C1             | Visual Indicator Faceplate Assembly     | F <sup>4</sup> | Trim Plate (Optional)  | J <sup>4</sup> | J Trim Mounting Screw                         | N <sup>4</sup> | Exterior N Trim Cylinder                      |
| C <sup>2</sup> | Visual Indicator Mounting Bracket Screw | F <sup>5</sup> | Interior Trim Cassette | J5             | Interior J Trim - Visual Indicator Thumb Turn | O <sub>1</sub> | Emergency Access Rose                         |
| C <sup>3</sup> | Visual Indicator Mounting Bracket       | F6             | Trim Cassette Screw    | K <sup>1</sup> | VIT Mounting Bracket                          | O <sup>2</sup> | Rose Screw                                    |
| Dì             | High Security Cylinder Face             | F <sup>7</sup> | Interior Rose          | K <sup>2</sup> | VIT Screw                                     | O <sup>3</sup> | Emergency Access Key                          |
| D <sup>2</sup> | High Security Cylinder                  | F <sup>8</sup> | Interior Trim Ring     | K <sup>3</sup> | VIT Assembly                                  |                |                                               |
| D <sup>3</sup> | High Security Cylinder Ring             | G <sup>1</sup> | Exterior Lever         | L1             | Thumb Turn                                    |                |                                               |
| E1             | Control Key                             | G <sup>3</sup> | Interior Lever         | L <sup>2</sup> | Thumb Turn Screw                              |                |                                               |