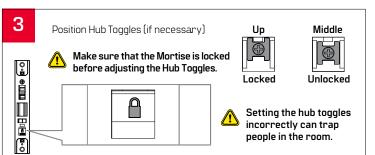

WEU

Electrically Unlocked-Fail Secure Lock

| Function                                                                                | Туре                                                        | Function                | Туре    | Function    | Туре        |
|-----------------------------------------------------------------------------------------|-------------------------------------------------------------|-------------------------|---------|-------------|-------------|
| A, AB, AT, BA, C CHB, D, H, HJ, IND, INL,<br>L, LT, NX, R, RHB, S, T, TA, TD, X, XR, ZD | Exterior: Up (locked)<br>Interior: Middle (always unlocked) | B, BW, B5, B7, G, LB, W | Both Up | Both Middle | Both Middle |
|                                                                                         |                                                             |                         |         |             |             |