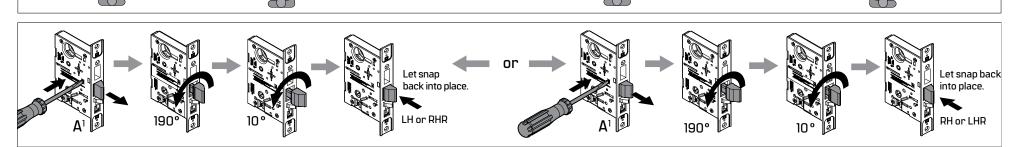

Rotate the shuttle to the position according to your function and insert a stop screw.

| Functions | Install Shuttle Screw Positions | Remove Shuttle Screw Positions |  |  |
|-----------|---------------------------------|--------------------------------|--|--|
| А         | 0, 2, 4                         | 1, 3, 5, 6                     |  |  |
| AT, R     | 0, 5, 6                         | 1,2,3,4                        |  |  |
| D, NX     | 3, 5, 6                         | 0,1,2,4                        |  |  |
| N         | 1.5.6                           | 0.2.3.4                        |  |  |