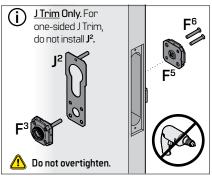

| Part           | Description                             | Part           | Description            | Part           | Description                                   | Part           | Description                                   |
|----------------|-----------------------------------------|----------------|------------------------|----------------|-----------------------------------------------|----------------|-----------------------------------------------|
| $A^1$          | Mortise Lock                            | E <sup>2</sup> | Core                   | G <sup>3</sup> | Interior Lever Set Screw                      | M <sup>1</sup> | Exterior M Trim                               |
| A <sup>2</sup> | Mortise Lock Screw                      | E <sup>3</sup> | Standard Cylinder      | H              | Pin                                           | M <sup>2</sup> | Interior M Trim                               |
| A <sup>3</sup> | Faceplate                               | E <sup>4</sup> | Cylinder Washer        | H <sup>2</sup> | Upper Hook Spindle                            | М³             | M Trim Mounting Screw                         |
| Α4             | Faceplate Screw                         | E <sup>5</sup> | Cylinder Ring          | H <sup>3</sup> | Lower Hook Spindle                            | M <sup>4</sup> | Interior M Trim - Visual Indicator Thumb Turn |
| B1             | Strike Screw                            | F <sup>1</sup> | Trim Ring              | Jì             | Exterior J Trim                               | N <sup>1</sup> | Exterior N Trim                               |
| B <sup>2</sup> | Strike                                  | F <sup>2</sup> | Rose                   | J <sup>2</sup> | Alignment Plate                               | N <sup>2</sup> | Interior N Trim                               |
| B <sup>3</sup> | Strike Box                              | F <sup>3</sup> | Trim Cassette          | J <sup>3</sup> | Interior J Trim                               | N <sup>3</sup> | N Trim Mounting Screw                         |
| C1             | Visual Indicator Faceplate Assembly     | F <sup>4</sup> | Trim Plate (Optional)  | J <sup>4</sup> | J Trim Mounting Screw                         | N <sup>4</sup> | Exterior N Trim Cylinder                      |
| C <sup>2</sup> | Visual Indicator Mounting Bracket Screw | F <sup>5</sup> | Interior Trim Cassette | J5             | Interior J Trim - Visual Indicator Thumb Turn | O <sub>1</sub> | Emergency Access Rose                         |
| C <sup>3</sup> | Visual Indicator Mounting Bracket       | F6             | Trim Cassette Screw    | K <sup>1</sup> | VIT Mounting Bracket                          | O <sup>2</sup> | Rose Screw                                    |
| Dì             | High Security Cylinder Face             | F <sup>7</sup> | Interior Rose          | K <sup>2</sup> | VIT Screw                                     | O <sup>3</sup> | Emergency Access Key                          |
| D <sup>2</sup> | High Security Cylinder                  | F <sup>8</sup> | Interior Trim Ring     | K <sup>3</sup> | VIT Assembly                                  |                |                                               |
| D <sup>3</sup> | High Security Cylinder Ring             | G <sup>1</sup> | Exterior Lever         | L1             | Thumb Turn                                    |                |                                               |
| E1             | Control Key                             | G <sup>3</sup> | Interior Lever         | L <sup>2</sup> | Thumb Turn Screw                              |                |                                               |