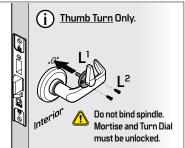

| Part           | Description                             | Part           | Description            | Part           | Description                                   | Part           | Description                                   |
|----------------|-----------------------------------------|----------------|------------------------|----------------|-----------------------------------------------|----------------|-----------------------------------------------|
| $A^1$          | Mortise Lock                            | E <sup>2</sup> | Core                   | G <sup>3</sup> | Interior Lever Set Screw                      | M <sup>1</sup> | Exterior M Trim                               |
| A <sup>2</sup> | Mortise Lock Screw                      | E <sup>3</sup> | Standard Cylinder      | H              | Pin                                           | M <sup>2</sup> | Interior M Trim                               |
| A <sup>3</sup> | Faceplate                               | E <sup>4</sup> | Cylinder Washer        | H <sup>2</sup> | Upper Hook Spindle                            | М³             | M Trim Mounting Screw                         |
| Α4             | Faceplate Screw                         | E <sup>5</sup> | Cylinder Ring          | H <sup>3</sup> | Lower Hook Spindle                            | M <sup>4</sup> | Interior M Trim - Visual Indicator Thumb Turn |
| B1             | Strike Screw                            | F <sup>1</sup> | Trim Ring              | Jì             | Exterior J Trim                               | N <sup>1</sup> | Exterior N Trim                               |
| B <sup>2</sup> | Strike                                  | F <sup>2</sup> | Rose                   | J <sup>2</sup> | Alignment Plate                               | N <sup>2</sup> | Interior N Trim                               |
| B <sup>3</sup> | Strike Box                              | F <sup>3</sup> | Trim Cassette          | J <sup>3</sup> | Interior J Trim                               | N <sup>3</sup> | N Trim Mounting Screw                         |
| C1             | Visual Indicator Faceplate Assembly     | F <sup>4</sup> | Trim Plate (Optional)  | J <sup>4</sup> | J Trim Mounting Screw                         | N <sup>4</sup> | Exterior N Trim Cylinder                      |
| C <sup>2</sup> | Visual Indicator Mounting Bracket Screw | F <sup>5</sup> | Interior Trim Cassette | J5             | Interior J Trim - Visual Indicator Thumb Turn | O <sub>1</sub> | Emergency Access Rose                         |
| C <sup>3</sup> | Visual Indicator Mounting Bracket       | F6             | Trim Cassette Screw    | K <sup>1</sup> | VIT Mounting Bracket                          | O <sup>2</sup> | Rose Screw                                    |
| Dì             | High Security Cylinder Face             | F <sup>7</sup> | Interior Rose          | K <sup>2</sup> | VIT Screw                                     | O <sup>3</sup> | Emergency Access Key                          |
| D <sup>2</sup> | High Security Cylinder                  | F <sup>8</sup> | Interior Trim Ring     | K <sup>3</sup> | VIT Assembly                                  |                |                                               |
| D <sup>3</sup> | High Security Cylinder Ring             | G <sup>1</sup> | Exterior Lever         | L1             | Thumb Turn                                    |                |                                               |
| E1             | Control Key                             | G <sup>3</sup> | Interior Lever         | L <sup>2</sup> | Thumb Turn Screw                              |                |                                               |