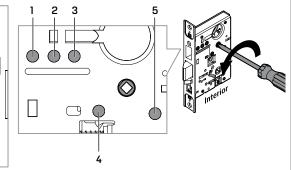

Rotate the shuttle to the position according to your function and insert a stop screw.

| Functions | Install Shuttle Screw Positions | Remove Shuttle Screw Positions |  |  |
|-----------|---------------------------------|--------------------------------|--|--|
| А         | 0, 2, 4                         | 1, 3, 5, 6                     |  |  |
| AT, R     | 0, 5, 6                         | 1,2,3,4                        |  |  |
| D, NX     | 3, 5, 6                         | 0,1,2,4                        |  |  |
| N         | 1.5.6                           | 0.2.3.4                        |  |  |