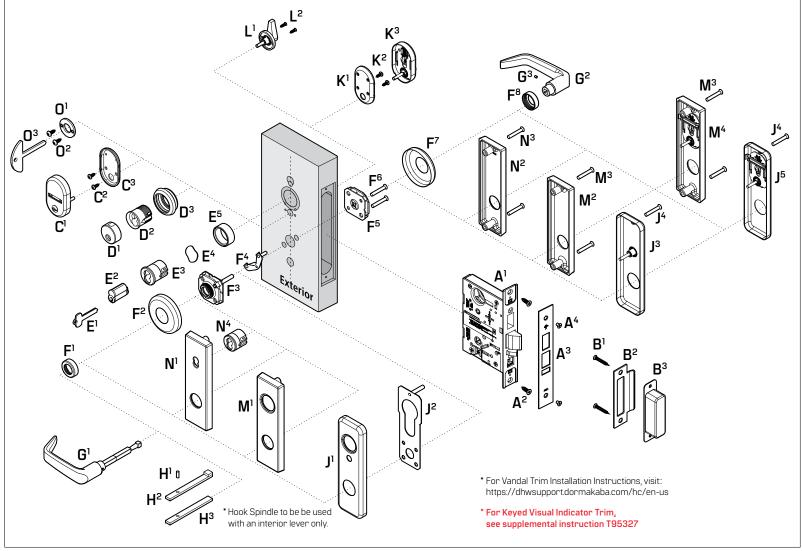

| Part           | Description                             | Part           | Description            | Part           | Description                                   | Part           | Description                                   |
|----------------|-----------------------------------------|----------------|------------------------|----------------|-----------------------------------------------|----------------|-----------------------------------------------|
| $A^1$          | Mortise Lock                            | E <sup>2</sup> | Core                   | G <sup>3</sup> | Interior Lever Set Screw                      | M <sup>1</sup> | Exterior M Trim                               |
| A <sup>2</sup> | Mortise Lock Screw                      | E <sup>3</sup> | Standard Cylinder      | H              | Pin                                           | M <sup>2</sup> | Interior M Trim                               |
| A <sup>3</sup> | Faceplate                               | E <sup>4</sup> | Cylinder Washer        | H <sup>2</sup> | Upper Hook Spindle                            | М³             | M Trim Mounting Screw                         |
| Α4             | Faceplate Screw                         | E <sup>5</sup> | Cylinder Ring          | H <sup>3</sup> | Lower Hook Spindle                            | M <sup>4</sup> | Interior M Trim - Visual Indicator Thumb Turn |
| B1             | Strike Screw                            | F <sup>1</sup> | Trim Ring              | Jì             | Exterior J Trim                               | N <sup>1</sup> | Exterior N Trim                               |
| B <sup>2</sup> | Strike                                  | F <sup>2</sup> | Rose                   | J <sup>2</sup> | Alignment Plate                               | N <sup>2</sup> | Interior N Trim                               |
| B <sup>3</sup> | Strike Box                              | F <sup>3</sup> | Trim Cassette          | J <sup>3</sup> | Interior J Trim                               | N <sup>3</sup> | N Trim Mounting Screw                         |
| C1             | Visual Indicator Faceplate Assembly     | F <sup>4</sup> | Trim Plate (Optional)  | J <sup>4</sup> | J Trim Mounting Screw                         | N <sup>4</sup> | Exterior N Trim Cylinder                      |
| C <sup>2</sup> | Visual Indicator Mounting Bracket Screw | F <sup>5</sup> | Interior Trim Cassette | J5             | Interior J Trim - Visual Indicator Thumb Turn | O <sub>1</sub> | Emergency Access Rose                         |
| C <sup>3</sup> | Visual Indicator Mounting Bracket       | F6             | Trim Cassette Screw    | K <sup>1</sup> | VIT Mounting Bracket                          | O <sup>2</sup> | Rose Screw                                    |
| Dì             | High Security Cylinder Face             | F <sup>7</sup> | Interior Rose          | K <sup>2</sup> | VIT Screw                                     | O <sup>3</sup> | Emergency Access Key                          |
| D <sup>2</sup> | High Security Cylinder                  | F <sup>8</sup> | Interior Trim Ring     | K <sup>3</sup> | VIT Assembly                                  |                |                                               |
| D <sup>3</sup> | High Security Cylinder Ring             | G <sup>1</sup> | Exterior Lever         | L1             | Thumb Turn                                    |                |                                               |
| E1             | Control Key                             | G <sup>3</sup> | Interior Lever         | L <sup>2</sup> | Thumb Turn Screw                              |                |                                               |