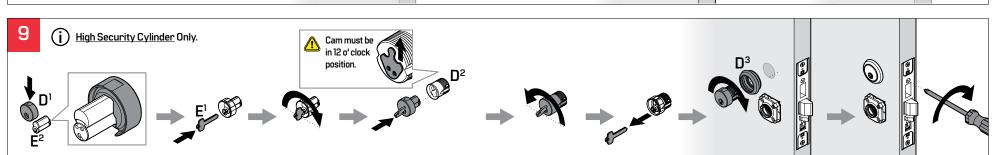

| Part           | Description                             | Part           | Description            | Part           | Description                                   | Part           | Description                                   |
|----------------|-----------------------------------------|----------------|------------------------|----------------|-----------------------------------------------|----------------|-----------------------------------------------|
| $A^1$          | Mortise Lock                            | E <sup>2</sup> | Core                   | G <sup>3</sup> | Interior Lever Set Screw                      | M <sup>1</sup> | Exterior M Trim                               |
| A <sup>2</sup> | Mortise Lock Screw                      | E <sup>3</sup> | Standard Cylinder      | H              | Pin                                           | M <sup>2</sup> | Interior M Trim                               |
| A <sup>3</sup> | Faceplate                               | E <sup>4</sup> | Cylinder Washer        | H <sup>2</sup> | Upper Hook Spindle                            | М³             | M Trim Mounting Screw                         |
| Α4             | Faceplate Screw                         | E <sup>5</sup> | Cylinder Ring          | H <sup>3</sup> | Lower Hook Spindle                            | M <sup>4</sup> | Interior M Trim - Visual Indicator Thumb Turn |
| B1             | Strike Screw                            | F <sup>1</sup> | Trim Ring              | Jì             | Exterior J Trim                               | N <sup>1</sup> | Exterior N Trim                               |
| B <sup>2</sup> | Strike                                  | F <sup>2</sup> | Rose                   | J <sup>2</sup> | Alignment Plate                               | N <sup>2</sup> | Interior N Trim                               |
| B <sup>3</sup> | Strike Box                              | F <sup>3</sup> | Trim Cassette          | J <sup>3</sup> | Interior J Trim                               | N <sup>3</sup> | N Trim Mounting Screw                         |
| C1             | Visual Indicator Faceplate Assembly     | F <sup>4</sup> | Trim Plate (Optional)  | J <sup>4</sup> | J Trim Mounting Screw                         | N <sup>4</sup> | Exterior N Trim Cylinder                      |
| C <sup>2</sup> | Visual Indicator Mounting Bracket Screw | F <sup>5</sup> | Interior Trim Cassette | J5             | Interior J Trim - Visual Indicator Thumb Turn | O <sub>1</sub> | Emergency Access Rose                         |
| C <sup>3</sup> | Visual Indicator Mounting Bracket       | F6             | Trim Cassette Screw    | K <sup>1</sup> | VIT Mounting Bracket                          | O <sup>2</sup> | Rose Screw                                    |
| Dì             | High Security Cylinder Face             | F <sup>7</sup> | Interior Rose          | K <sup>2</sup> | VIT Screw                                     | O <sup>3</sup> | Emergency Access Key                          |
| D <sup>2</sup> | High Security Cylinder                  | F <sup>8</sup> | Interior Trim Ring     | K <sup>3</sup> | VIT Assembly                                  |                |                                               |
| D <sup>3</sup> | High Security Cylinder Ring             | G <sup>1</sup> | Exterior Lever         | L1             | Thumb Turn                                    |                |                                               |
| E1             | Control Key                             | G <sup>3</sup> | Interior Lever         | L <sup>2</sup> | Thumb Turn Screw                              |                |                                               |