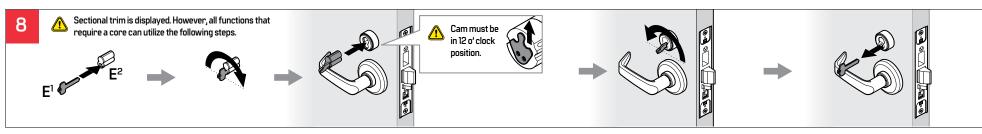

| Part           | Description                             | Part           | Description            | Part           | Description                                   | Part           | Description                                   |
|----------------|-----------------------------------------|----------------|------------------------|----------------|-----------------------------------------------|----------------|-----------------------------------------------|
| $A^1$          | Mortise Lock                            | E <sup>2</sup> | Core                   | G <sup>3</sup> | Interior Lever Set Screw                      | M <sup>1</sup> | Exterior M Trim                               |
| A <sup>2</sup> | Mortise Lock Screw                      | E <sup>3</sup> | Standard Cylinder      | H              | Pin                                           | M <sup>2</sup> | Interior M Trim                               |
| A <sup>3</sup> | Faceplate                               | E <sup>4</sup> | Cylinder Washer        | H <sup>2</sup> | Upper Hook Spindle                            | М³             | M Trim Mounting Screw                         |
| Α4             | Faceplate Screw                         | E <sup>5</sup> | Cylinder Ring          | H <sup>3</sup> | Lower Hook Spindle                            | M <sup>4</sup> | Interior M Trim - Visual Indicator Thumb Turn |
| B1             | Strike Screw                            | F <sup>1</sup> | Trim Ring              | Jì             | Exterior J Trim                               | N <sup>1</sup> | Exterior N Trim                               |
| B <sup>2</sup> | Strike                                  | F <sup>2</sup> | Rose                   | J <sup>2</sup> | Alignment Plate                               | N <sup>2</sup> | Interior N Trim                               |
| B <sup>3</sup> | Strike Box                              | F <sup>3</sup> | Trim Cassette          | J <sup>3</sup> | Interior J Trim                               | N <sup>3</sup> | N Trim Mounting Screw                         |
| C1             | Visual Indicator Faceplate Assembly     | F <sup>4</sup> | Trim Plate (Optional)  | J <sup>4</sup> | J Trim Mounting Screw                         | N <sup>4</sup> | Exterior N Trim Cylinder                      |
| C <sup>2</sup> | Visual Indicator Mounting Bracket Screw | F <sup>5</sup> | Interior Trim Cassette | J5             | Interior J Trim - Visual Indicator Thumb Turn | O <sub>1</sub> | Emergency Access Rose                         |
| C <sup>3</sup> | Visual Indicator Mounting Bracket       | F6             | Trim Cassette Screw    | K <sup>1</sup> | VIT Mounting Bracket                          | O <sup>2</sup> | Rose Screw                                    |
| Dì             | High Security Cylinder Face             | F <sup>7</sup> | Interior Rose          | K <sup>2</sup> | VIT Screw                                     | O <sup>3</sup> | Emergency Access Key                          |
| D <sup>2</sup> | High Security Cylinder                  | F <sup>8</sup> | Interior Trim Ring     | K <sup>3</sup> | VIT Assembly                                  |                |                                               |
| D <sup>3</sup> | High Security Cylinder Ring             | G <sup>1</sup> | Exterior Lever         | L1             | Thumb Turn                                    |                |                                               |
| E1             | Control Key                             | G <sup>3</sup> | Interior Lever         | L <sup>2</sup> | Thumb Turn Screw                              |                |                                               |