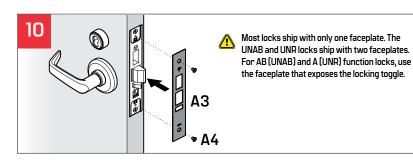

| Part           | Description                             | Part           | Description            | Part           | Description                                   | Part           | Description                                   |
|----------------|-----------------------------------------|----------------|------------------------|----------------|-----------------------------------------------|----------------|-----------------------------------------------|
| $A^1$          | Mortise Lock                            | E <sup>2</sup> | Core                   | G <sup>3</sup> | Interior Lever Set Screw                      | M <sup>1</sup> | Exterior M Trim                               |
| A <sup>2</sup> | Mortise Lock Screw                      | E <sup>3</sup> | Standard Cylinder      | H              | Pin                                           | M <sup>2</sup> | Interior M Trim                               |
| A <sup>3</sup> | Faceplate                               | E <sup>4</sup> | Cylinder Washer        | H <sup>2</sup> | Upper Hook Spindle                            | М³             | M Trim Mounting Screw                         |
| Α4             | Faceplate Screw                         | E <sup>5</sup> | Cylinder Ring          | H <sup>3</sup> | Lower Hook Spindle                            | M <sup>4</sup> | Interior M Trim - Visual Indicator Thumb Turn |
| B1             | Strike Screw                            | F <sup>1</sup> | Trim Ring              | Jì             | Exterior J Trim                               | N <sup>1</sup> | Exterior N Trim                               |
| B <sup>2</sup> | Strike                                  | F <sup>2</sup> | Rose                   | J <sup>2</sup> | Alignment Plate                               | N <sup>2</sup> | Interior N Trim                               |
| B <sup>3</sup> | Strike Box                              | F <sup>3</sup> | Trim Cassette          | J <sup>3</sup> | Interior J Trim                               | N <sup>3</sup> | N Trim Mounting Screw                         |
| C1             | Visual Indicator Faceplate Assembly     | F <sup>4</sup> | Trim Plate (Optional)  | J <sup>4</sup> | J Trim Mounting Screw                         | N <sup>4</sup> | Exterior N Trim Cylinder                      |
| C <sup>2</sup> | Visual Indicator Mounting Bracket Screw | F <sup>5</sup> | Interior Trim Cassette | J5             | Interior J Trim - Visual Indicator Thumb Turn | O <sub>1</sub> | Emergency Access Rose                         |
| C <sup>3</sup> | Visual Indicator Mounting Bracket       | F6             | Trim Cassette Screw    | K <sup>1</sup> | VIT Mounting Bracket                          | O <sup>2</sup> | Rose Screw                                    |
| Dì             | High Security Cylinder Face             | F <sup>7</sup> | Interior Rose          | K <sup>2</sup> | VIT Screw                                     | O <sup>3</sup> | Emergency Access Key                          |
| D <sup>2</sup> | High Security Cylinder                  | F <sup>8</sup> | Interior Trim Ring     | K <sup>3</sup> | VIT Assembly                                  |                |                                               |
| D <sup>3</sup> | High Security Cylinder Ring             | G <sup>1</sup> | Exterior Lever         | L1             | Thumb Turn                                    |                |                                               |
| E1             | Control Key                             | G <sup>3</sup> | Interior Lever         | L <sup>2</sup> | Thumb Turn Screw                              |                |                                               |