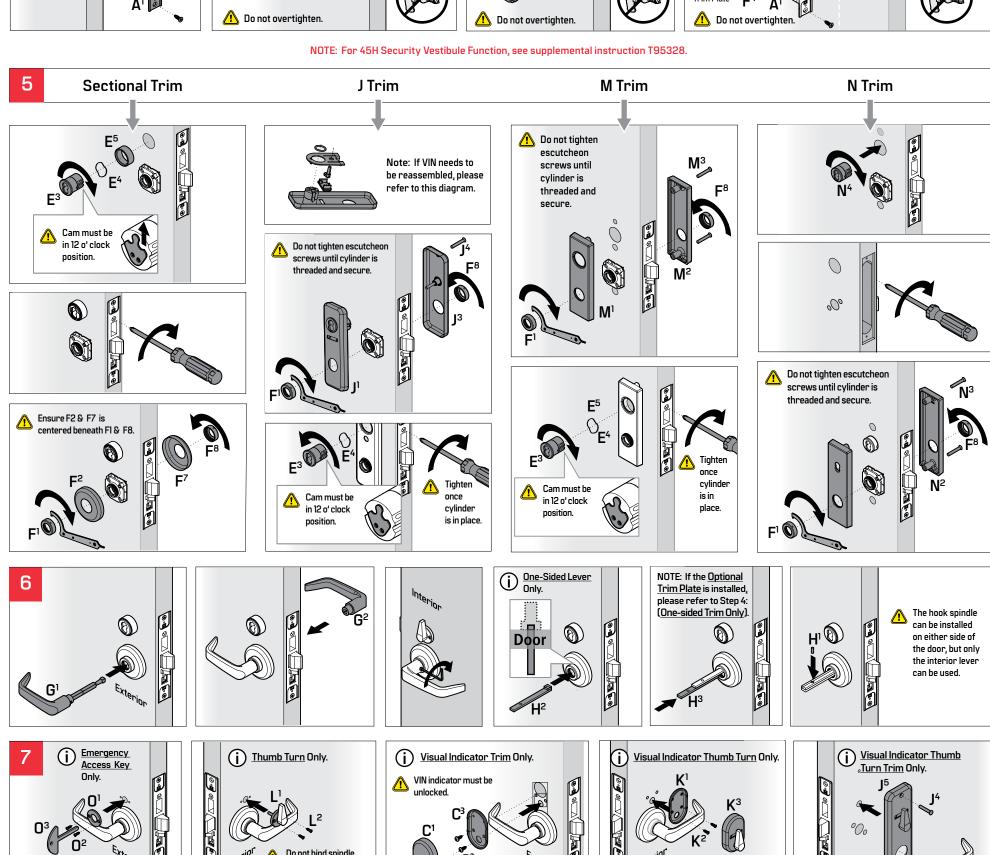

| Part           | Description                             | Part           | Description            | Part           | Description                                   | Part           | Description                                   |
|----------------|-----------------------------------------|----------------|------------------------|----------------|-----------------------------------------------|----------------|-----------------------------------------------|
| $A^1$          | Mortise Lock                            | E <sup>2</sup> | Core                   | G <sup>3</sup> | Interior Lever Set Screw                      | M <sup>1</sup> | Exterior M Trim                               |
| A <sup>2</sup> | Mortise Lock Screw                      | E <sup>3</sup> | Standard Cylinder      | H              | Pin                                           | M <sup>2</sup> | Interior M Trim                               |
| A <sup>3</sup> | Faceplate                               | E <sup>4</sup> | Cylinder Washer        | H <sup>2</sup> | Upper Hook Spindle                            | М³             | M Trim Mounting Screw                         |
| Α4             | Faceplate Screw                         | E <sup>5</sup> | Cylinder Ring          | H <sup>3</sup> | Lower Hook Spindle                            | M <sup>4</sup> | Interior M Trim - Visual Indicator Thumb Turn |
| B1             | Strike Screw                            | F <sup>1</sup> | Trim Ring              | Jì             | Exterior J Trim                               | N <sup>1</sup> | Exterior N Trim                               |
| B <sup>2</sup> | Strike                                  | F <sup>2</sup> | Rose                   | J <sup>2</sup> | Alignment Plate                               | N <sup>2</sup> | Interior N Trim                               |
| B <sup>3</sup> | Strike Box                              | F <sup>3</sup> | Trim Cassette          | J <sup>3</sup> | Interior J Trim                               | N <sup>3</sup> | N Trim Mounting Screw                         |
| C1             | Visual Indicator Faceplate Assembly     | F <sup>4</sup> | Trim Plate (Optional)  | J <sup>4</sup> | J Trim Mounting Screw                         | N <sup>4</sup> | Exterior N Trim Cylinder                      |
| C <sup>2</sup> | Visual Indicator Mounting Bracket Screw | F <sup>5</sup> | Interior Trim Cassette | J5             | Interior J Trim - Visual Indicator Thumb Turn | O <sub>1</sub> | Emergency Access Rose                         |
| C <sup>3</sup> | Visual Indicator Mounting Bracket       | F6             | Trim Cassette Screw    | K <sup>1</sup> | VIT Mounting Bracket                          | O <sup>2</sup> | Rose Screw                                    |
| Dì             | High Security Cylinder Face             | F <sup>7</sup> | Interior Rose          | K <sup>2</sup> | VIT Screw                                     | O <sup>3</sup> | Emergency Access Key                          |
| D <sup>2</sup> | High Security Cylinder                  | F <sup>8</sup> | Interior Trim Ring     | K <sup>3</sup> | VIT Assembly                                  |                |                                               |
| D <sup>3</sup> | High Security Cylinder Ring             | G <sup>1</sup> | Exterior Lever         | L1             | Thumb Turn                                    |                |                                               |
| E1             | Control Key                             | G <sup>3</sup> | Interior Lever         | L <sup>2</sup> | Thumb Turn Screw                              |                |                                               |