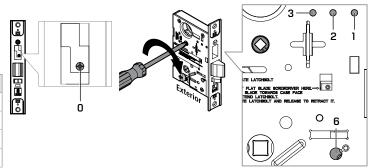

Rotate the shuttle to the position according to your function and insert a stop screw.

| Functions | Install Shuttle Screw Positions | Remove Shuttle Screw Positions |  |  |
|-----------|---------------------------------|--------------------------------|--|--|
| А         | 0, 2, 4                         | 1, 3, 5, 6                     |  |  |
| AT, R     | 0, 5, 6                         | 1,2,3,4                        |  |  |
| D, NX     | 3, 5, 6                         | 0,1,2,4                        |  |  |
| N         | 1.5.6                           | 0.2.3.4                        |  |  |