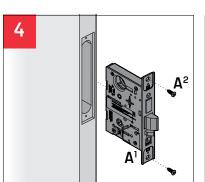

| Part           | Description                             | Part           | Description            | Part           | Description                                   | Part           | Description                                   |
|----------------|-----------------------------------------|----------------|------------------------|----------------|-----------------------------------------------|----------------|-----------------------------------------------|
| $A^1$          | Mortise Lock                            | E <sup>2</sup> | Core                   | G <sup>3</sup> | Interior Lever Set Screw                      | M <sup>1</sup> | Exterior M Trim                               |
| A <sup>2</sup> | Mortise Lock Screw                      | E <sup>3</sup> | Standard Cylinder      | H              | Pin                                           | M <sup>2</sup> | Interior M Trim                               |
| A <sup>3</sup> | Faceplate                               | E <sup>4</sup> | Cylinder Washer        | H <sup>2</sup> | Upper Hook Spindle                            | М³             | M Trim Mounting Screw                         |
| Α4             | Faceplate Screw                         | E <sup>5</sup> | Cylinder Ring          | H <sup>3</sup> | Lower Hook Spindle                            | M <sup>4</sup> | Interior M Trim - Visual Indicator Thumb Turn |
| B1             | Strike Screw                            | F <sup>1</sup> | Trim Ring              | Jì             | Exterior J Trim                               | N <sup>1</sup> | Exterior N Trim                               |
| B <sup>2</sup> | Strike                                  | F <sup>2</sup> | Rose                   | J <sup>2</sup> | Alignment Plate                               | N <sup>2</sup> | Interior N Trim                               |
| B <sup>3</sup> | Strike Box                              | F <sup>3</sup> | Trim Cassette          | J <sup>3</sup> | Interior J Trim                               | N <sup>3</sup> | N Trim Mounting Screw                         |
| C1             | Visual Indicator Faceplate Assembly     | F <sup>4</sup> | Trim Plate (Optional)  | J <sup>4</sup> | J Trim Mounting Screw                         | N <sup>4</sup> | Exterior N Trim Cylinder                      |
| C <sup>2</sup> | Visual Indicator Mounting Bracket Screw | F <sup>5</sup> | Interior Trim Cassette | J5             | Interior J Trim - Visual Indicator Thumb Turn | O <sub>1</sub> | Emergency Access Rose                         |
| C <sup>3</sup> | Visual Indicator Mounting Bracket       | F6             | Trim Cassette Screw    | K <sup>1</sup> | VIT Mounting Bracket                          | O <sup>2</sup> | Rose Screw                                    |
| Dì             | High Security Cylinder Face             | F <sup>7</sup> | Interior Rose          | K <sup>2</sup> | VIT Screw                                     | O <sup>3</sup> | Emergency Access Key                          |
| D <sup>2</sup> | High Security Cylinder                  | F <sup>8</sup> | Interior Trim Ring     | K <sup>3</sup> | VIT Assembly                                  |                |                                               |
| D <sup>3</sup> | High Security Cylinder Ring             | G <sup>1</sup> | Exterior Lever         | L1             | Thumb Turn                                    |                |                                               |
| E1             | Control Key                             | G <sup>3</sup> | Interior Lever         | L <sup>2</sup> | Thumb Turn Screw                              |                |                                               |