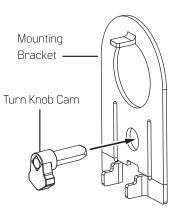

Place mounting bracket against door and install turn knob cam with cam facing down as shown.

2 INSTALLING VIN SLIDER. Position VIN slider on top of turn knob cam resting on the support leas. VIN Slider Support Legs