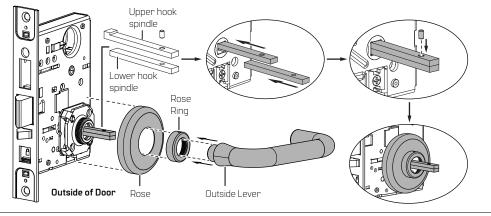

- 4.1 Slide upper hook spindle through trim cassette, pressing upward until latch aligns with divit in mortise hub. Hold in position.
- 4.2 Slide lower spindle inward until pin holes align.
- 4.3 Secure assembly with pin.
- 4.4 Refer back to step 3 to secure outer rose, rose ring, and lever.