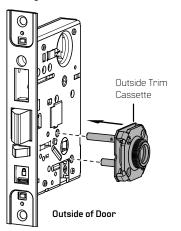

## 45H Vestibule Function Supplemental Instructions

Spanish and French translations are available at https://dhwsupport.dormakaba.com/hc/en-us/articles

1 INSTALLING OUTSIDE TRIM CASSETTE.

1.1 Slide outside trim cassette through mortise case.