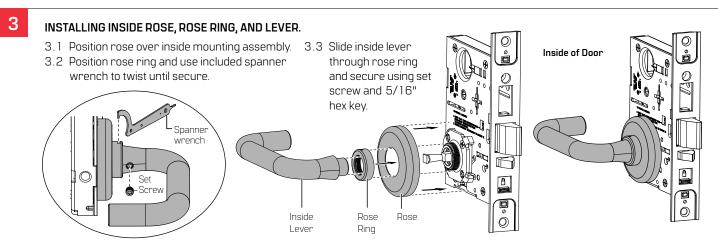

## 45H Vestibule Function Supplemental Instructions

Spanish and French translations are available at https://dhwsupport.dormakaba.com/hc/en-us/articles

1 INSTALLING OUTSIDE TRIM CASSETTE.

1.1 Slide outside trim cassette through mortise case.