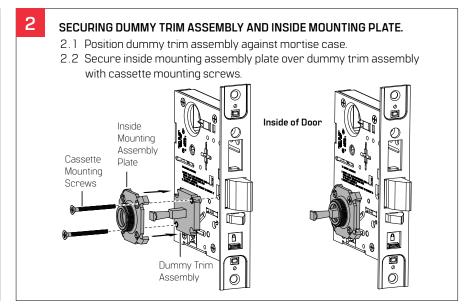

## 45H Vestibule Function Supplemental Instructions

Spanish and French translations are available at https://dhwsupport.dormakaba.com/hc/en-us/articles

1 INSTALLING OUTSIDE TRIM CASSETTE.

1.1 Slide outside trim cassette through mortise case.