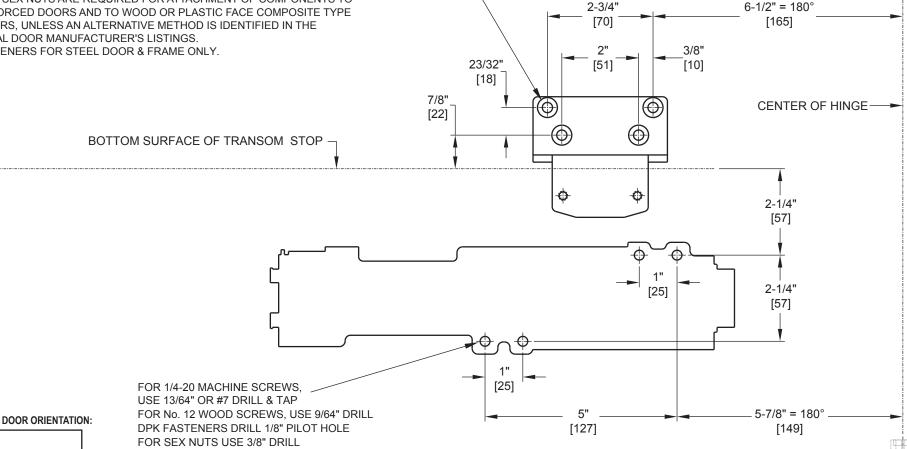

## Door Closer Models: EHD9016 AF90 Parallel Arm Installation [Push Side Mount] With Parallel Flush Transom Bracket PFT Drilling Instructions

For online instructions, assistance or warranty information: Call 1-800-392-5209 or visit https://dhwsupport.dormakaba.com/hc/en-us

## NOTES:

- 1) DRAWING IS NOT TO SCALE.
- 2) DIMENSIONS ARE IN INCHES / [MM].
- 3) RIGHT HAND DOOR IS SHOWN.
- 4) 180° MAX OPENING IS SHOWN.
- 5) CAUTION: SEX NUTS ARE REQUIRED FOR ATTACHMENT OF COMPONENTS TO UNREINFORCED DOORS AND TO WOOD OR PLASTIC FACE COMPOSITE TYPE FIRE DOORS, UNLESS AN ALTERNATIVE METHOD IS IDENTIFIED IN THE INDIVIDUAL DOOR MANUFACTURER'S LISTINGS.
- 6) DPK FASTENERS FOR STEEL DOOR & FRAME ONLY.

FOR 1/4-20 MACHINE SCREWS, USE 13/64" OR #7 DRILL & TAP FOR No. 14 WOOD SCREWS USE 5/32" DRILL DPK FASTENERS DRILL 1/8" PILOT HOLE FOUR (4) HOLES IN TRANSOM FOR BRACKET

## LEFT HAND DOOR ORIENTATION:

FOUR (4) HOLES IN DOOR FOR CLOSER