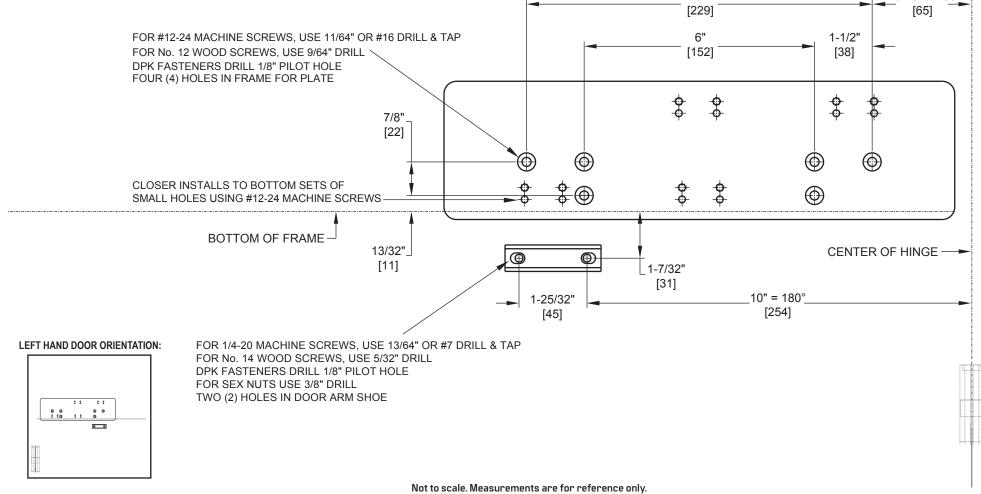

## NOTES:

- 1) DRAWING IS NOT TO SCALE.
- 2) DIMENSIONS ARE IN INCHES / [MM].
- 3) RIGHT HAND DOOR IS SHOWN.
- 4) 180° MAX OPENING IS SHOWN.
- 5) CAUTION: SEX NUTS ARE REQUIRED FOR ATTACHMENT OF COMPONENTS TO UNREINFORCED DOORS AND TO WOOD OR PLASTIC FACE COMPOSITE TYPE FIRE DOORS, UNLESS AN ALTERNATIVE METHOD IS IDENTIFIED IN THE INDIVIDUAL DOOR MANUFACTURER'S LISTINGS.
- 6) REVEAL is 1.5" [38] to 4" [102].
- 7) DPK FASTENERS FOR STEEL DOOR & FRAME ONLY.