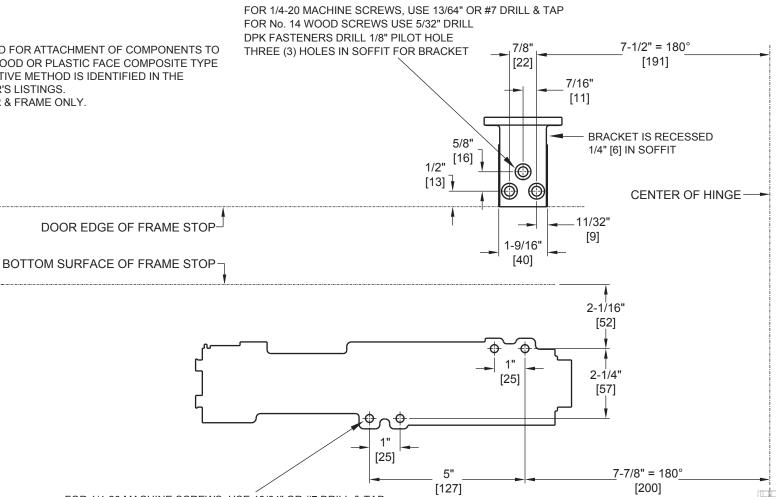

## NOTES:

- 1) DRAWING IS NOT TO SCALE.
- 2) DIMENSIONS ARE IN INCHES / [MM].
- 3) RIGHT HAND DOOR IS SHOWN.
- 4) 180° MAX OPENING IS SHOWN.
- 5) CAUTION: SEX NUTS ARE REQUIRED FOR ATTACHMENT OF COMPONENTS TO UNREINFORCED DOORS AND TO WOOD OR PLASTIC FACE COMPOSITE TYPE FIRE DOORS, UNLESS AN ALTERNATIVE METHOD IS IDENTIFIED IN THE INDIVIDUAL DOOR MANUFACTURER'S LISTINGS.
- 6) DPK FASTENERS FOR STEEL DOOR & FRAME ONLY.

## LEFT HAND DOOR ORIENTATION:

FOR 1/4-20 MACHINE SCREWS, USE 13/64" OR #7 DRILL & TAP FOR No. 12 WOOD SCREWS, USE 9/64" DRILL DPK FASTENERS DRILL 1/8" PILOT HOLE FOR SEX NUTS USE 3/8" DRILL FOUR (4) HOLES IN DOOR FOR CLOSER