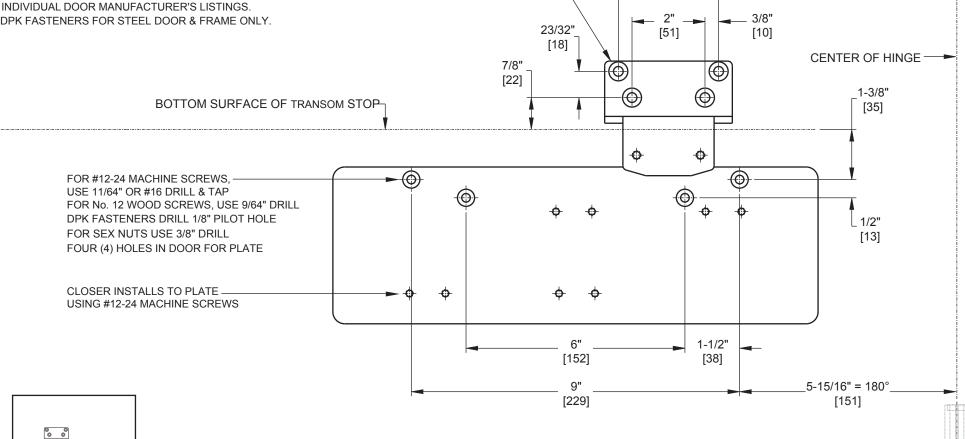

## NOTES:

- 1) DRAWING IS NOT TO SCALE.
- 2) DIMENSIONS ARE IN INCHES / [MM].
- 3) RIGHT HAND DOOR IS SHOWN.
- 4) 180° MAX OPENING IS SHOWN.
- 5) CAUTION: SEX NUTS ARE REQUIRED FOR ATTACHMENT OF COMPONENTS TO UNREINFORCED DOORS AND TO WOOD OR PLASTIC FACE COMPOSITE TYPE FIRE DOORS, UNLESS AN ALTERNATIVE METHOD IS IDENTIFIED IN THE INDIVIDUAL DOOR MANUFACTURER'S LISTINGS.
- 6) DPK FASTENERS FOR STEEL DOOR & FRAME ONLY.

FOR 1/4-20 MACHINE SCREWS, USE 13/64" OR #7 DRILL & TAP FOR No. 14 WOOD SCREWS USE 5/32" DRILL DPK FASTENERS DRILL 1/8" PILOT HOLE FOUR (4) HOLES IN TRANSOM FOR BRACKET

2-3/4"

[70]