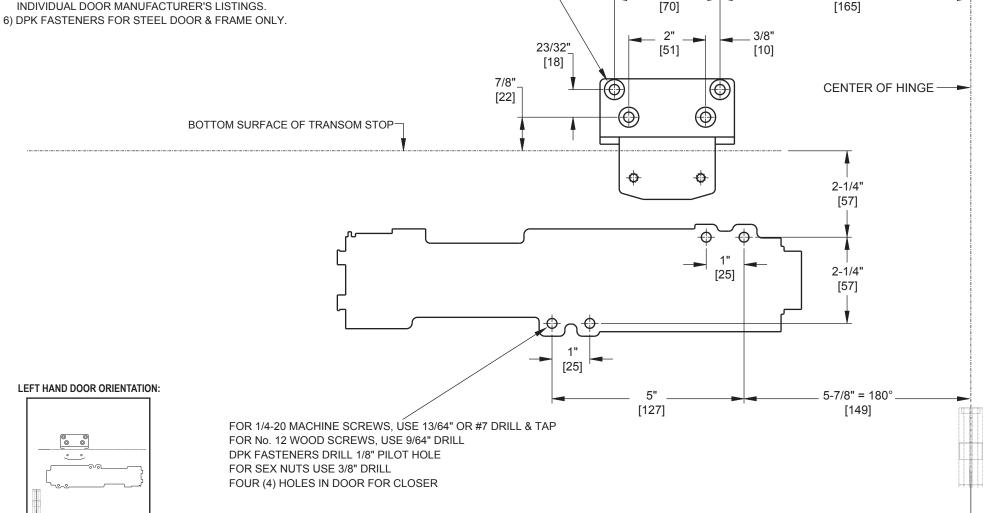

6-1/2" = 180°

For online instructions, assistance or warranty information: Call 1-800-392-5209 or visit https://dhwsupport.dormakaba.com/hc/en-us

NOTES.

- 1) DRAWING IS NOT TO SCALE.
- 2) DIMENSIONS ARE IN INCHES / [MM].
- 3) RIGHT HAND DOOR IS SHOWN.
- 4) 180° MAX OPENING IS SHOWN.
- 5) CAUTION: SEX NUTS ARE REQUIRED FOR ATTACHMENT OF COMPONENTS TO UNREINFORCED DOORS AND TO WOOD OR PLASTIC FACE COMPOSITE TYPE FIRE DOORS, UNLESS AN ALTERNATIVE METHOD IS IDENTIFIED IN THE INDIVIDUAL DOOR MANUFACTURER'S LISTINGS.

FOR 1/4-20 MACHINE SCREWS, USE 13/64" OR #7 DRILL & TAP FOR No. 14 WOOD SCREWS USE 5/32" DRILL DPK FASTENERS DRILL 1/8" PILOT HOLE FOUR (4) HOLES IN TRANSOM FOR BRACKET

2-3/4"