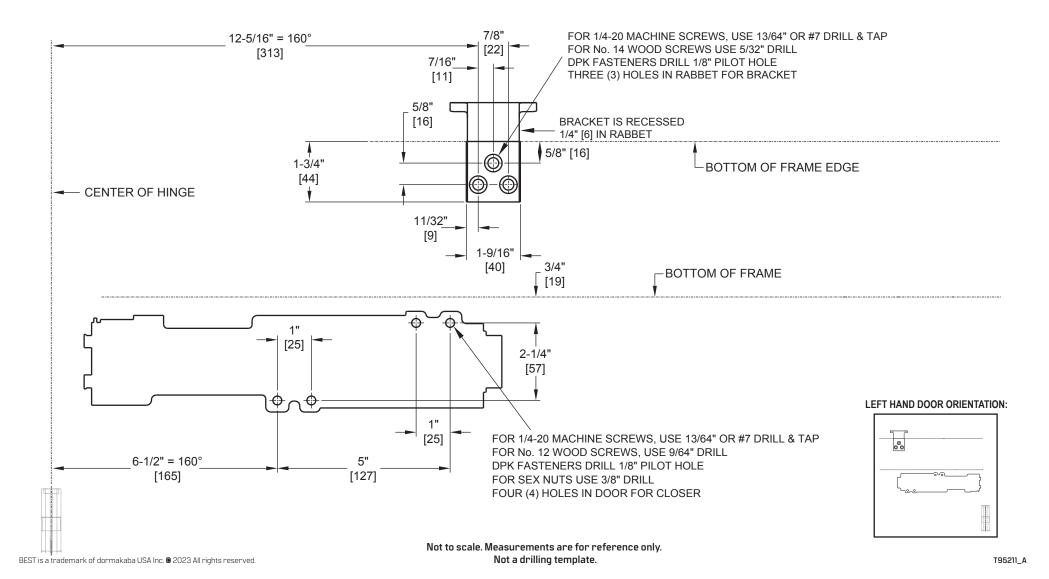

## Door Closer Models: EHD9016 AF90 x MJ Regular Installation [Pull Side Mount] Drilling Instructions

For online instructions, assistance or warranty information: Call 1-800-392-5209 or visit https://dhwsupport.dormakaba.com/hc/en-us

## NOTES:

- 1) DRAWING IS NOT TO SCALE.
- 2) DIMENSIONS ARE IN INCHES / [MM].
- 3) RIGHT HAND DOOR IS SHOWN.
- 4) 160° MAX OPENING IS SHOWN. (ALLOW CLEARANCE FOR COVER.)
- 5) CAUTION: SEX NUTS ARE REQUIRED FOR ATTACHMENT OF COMPONENTS TO UNREINFORCED DOORS AND TO WOOD OR PLASTIC FACE COMPOSITE TYPE FIRE DOORS, UNLESS AN ALTERNATIVE METHOD IS IDENTIFIED IN THE INDIVIDUAL DOOR MANUFACTURER'S LISTINGS.
- 6) DPK FASTENERS FOR STEEL DOOR & FRAME ONLY.