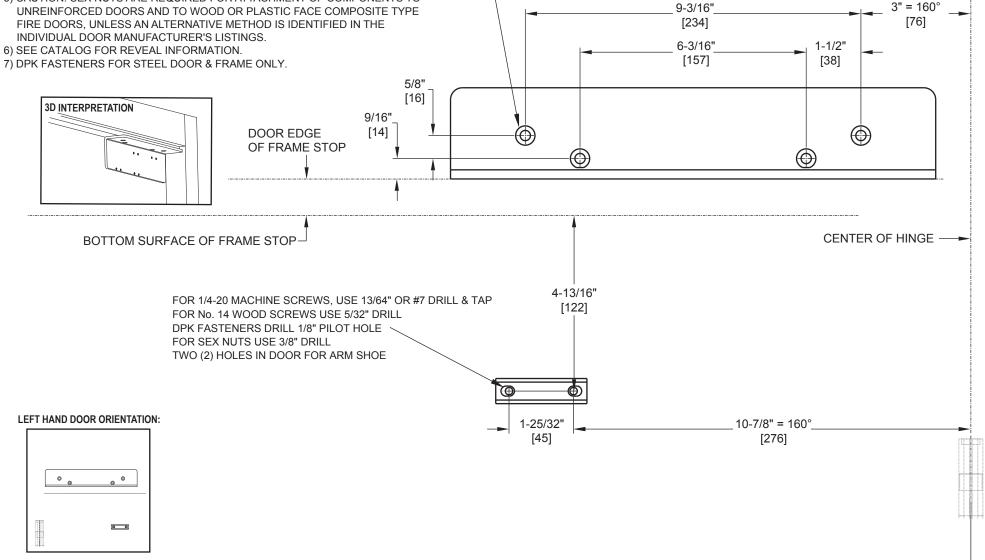

## NOTES.

- 1) DRAWING IS NOT TO SCALE.
- 2) DIMENSIONS ARE IN INCHES / [MM].
- 3) RIGHT HAND DOOR IS SHOWN.
- 4) 160° MAX OPENING IS SHOWN.
- 5) CAUTION: SEX NUTS ARE REQUIRED FOR ATTACHMENT OF COMPONENTS TO UNREINFORCED DOORS AND TO WOOD OR PLASTIC FACE COMPOSITE TYPE FIRE DOORS, UNLESS AN ALTERNATIVE METHOD IS IDENTIFIED IN THE

FOR 12-24 MACHINE SCREWS. USE 11/64" OR #16 DRILL & TAP FOR No. 12 WOOD SCREWS USE 9/64" DRILL **DPK FASTENERS DRILL 1/8" PILOT HOLE** FOUR (4) HOLES IN FRAME FOR AB90 BRACKET