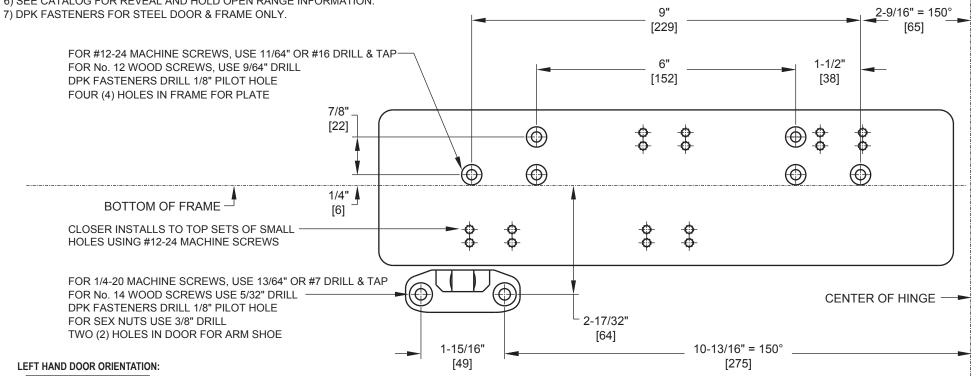

## Door Closer Models: EHD9016 FHJ Top Jamb Installation [Push Side Mount] With Backplate BP90 Drop Style Drilling Instructions

For online instructions, assistance or warranty information: Call 1-800-392-5209 or visit https://dhwsupport.dormakaba.com/hc/en-us

## NOTES:

- 1) DRAWING IS NOT TO SCALE.
- 2) DIMENSIONS ARE IN INCHES / [MM].
- 3) RIGHT HAND DOOR IS SHOWN.
- 4) 150° MAX OPENING IS SHOWN.
- 5) CAUTION: SEX NUTS ARE REQUIRED FOR ATTACHMENT OF COMPONENTS TO UNREINFORCED DOORS AND TO WOOD OR PLASTIC FACE COMPOSITE TYPE FIRE DOORS, UNLESS AN ALTERNATIVE METHOD IS IDENTIFIED IN THE INDIVIDUAL DOOR MANUFACTURER'S LISTINGS.
- 6) SEE CATALOG FOR REVEAL AND HOLD OPEN RANGE INFORMATION.