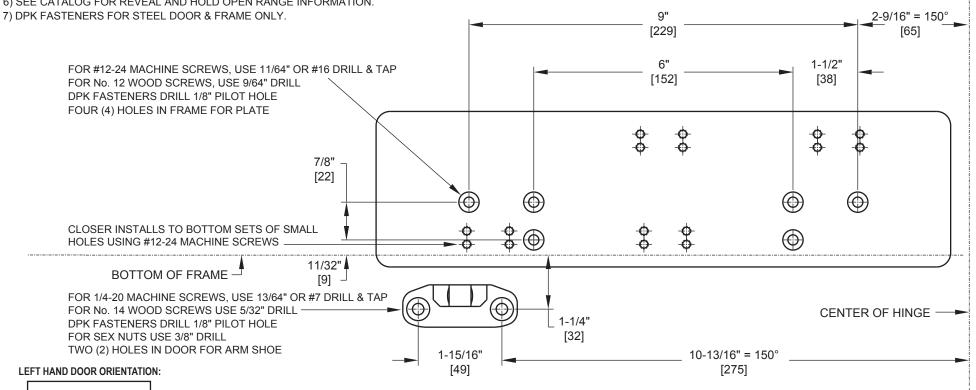

## NOTES:

- 1) DRAWING IS NOT TO SCALE.
- 2) DIMENSIONS ARE IN INCHES / [MM].
- 3) RIGHT HAND DOOR IS SHOWN.
- 4) 150° MAX OPENING IS SHOWN.
- 5) CAUTION: SEX NUTS ARE REQUIRED FOR ATTACHMENT OF COMPONENTS TO UNREINFORCED DOORS AND TO WOOD OR PLASTIC FACE COMPOSITE TYPE FIRE DOORS, UNLESS AN ALTERNATIVE METHOD IS IDENTIFIED IN THE INDIVIDUAL DOOR MANUFACTURER'S LISTINGS.
- 6) SEE CATALOG FOR REVEAL AND HOLD OPEN RANGE INFORMATION.