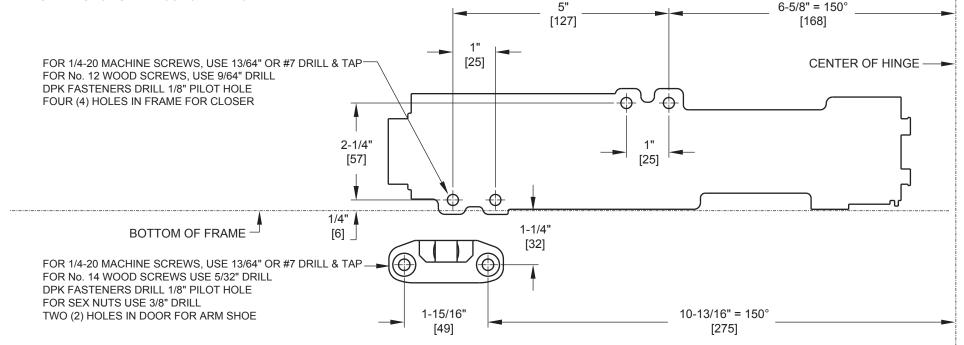

## Door Closer Models: EHD9016 FHJ Top Jamb Installation [Push Side Mount] Drilling Instructions

For online instructions, assistance or warranty information: Call 1-800-392-5209 or visit https://dhwsupport.dormakaba.com/hc/en-us

## NOTES:

- 1) DRAWING IS NOT TO SCALE.
- 2) DIMENSIONS ARE IN INCHES / [MM].
- 3) RIGHT HAND DOOR IS SHOWN.
- 4) 150° MAX OPENING IS SHOWN.
- 5) CAUTION: SEX NUTS ARE REQUIRED FOR ATTACHMENT OF COMPONENTS TO UNREINFORCED DOORS AND TO WOOD OR PLASTIC FACE COMPOSITE TYPE FIRE DOORS, UNLESS AN ALTERNATIVE METHOD IS IDENTIFIED IN THE INDIVIDUAL DOOR MANUFACTURER'S LISTINGS.
- 6) SEE CATALOG FOR REVEAL AND HOLD OPEN RANGE INFORMATION.
- 7) DPK FASTENERS FOR STEEL DOOR & FRAME ONLY.

## LEFT HAND DOOR ORIENTATION: